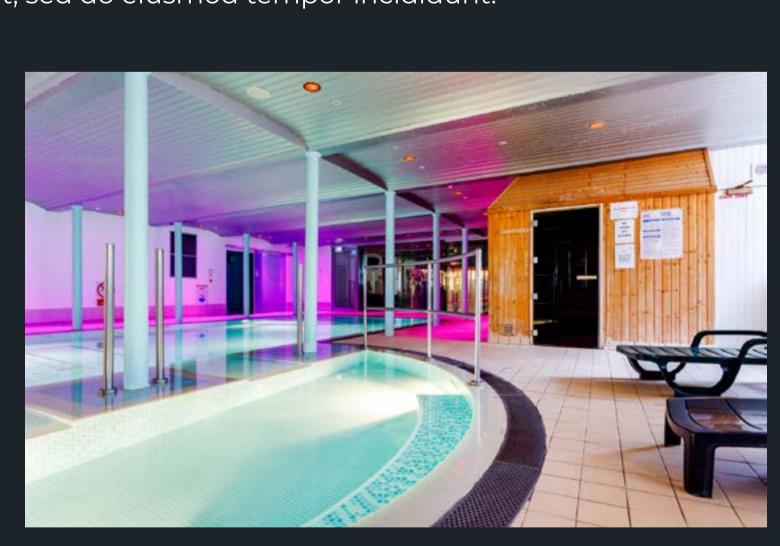

#### Contact

New Lanark Mill Hotel New Lanark World Heritage Site New Lanark ML11 9DB

Call: +44(0)1555 667 200

Email: hotel@newlanark.org

Contact Us Online here

Relax, revitalise, and rejuvenate in our fantastic Leisure & Beauty centre.

The excellent facilities at New Lanark include a swimming pool, bubble pool, steam room, sauna, a health and fitness studio, and a gym with a full range of equipment. Whether you want to shape up and improve your fitness level, or simply relax and unwind, this superb facility is right for you. New Lanark Leisure and Beauty is open to members and hotel guests.

#### Dive right in

Swimming is one of the most effective (and enjoyable!) ways to exercise your body and improve your fitness. Regular swimming has not only been proven to increase cardiovascular fitness and build muscle, but it will leave you feeling slimmer, stronger, more flexible, and less stressed.

At New Lanark Leisure and Beauty we offer a wide range of facilities and services for the whole family. Our pool is suitable for both exercising and relaxing play-time with the kids.

Our stunning pool area features a 16m swimming pool with a bubble pool, sauna and steam room.