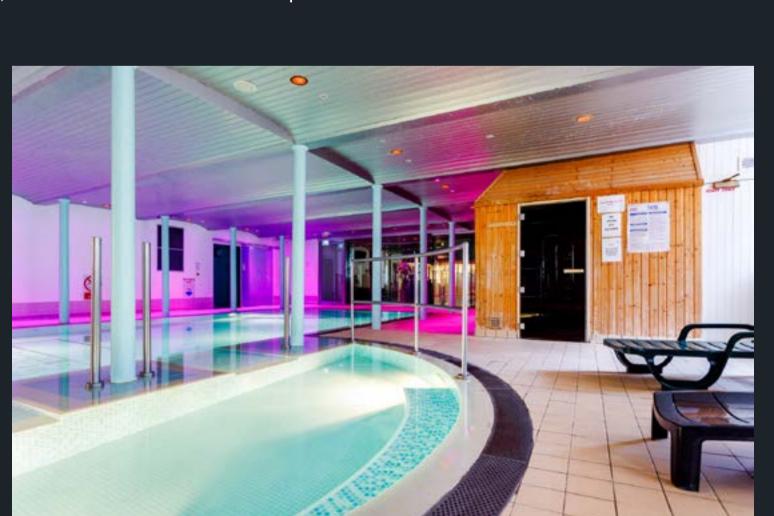

#### Contact

New Lanark Mill Hotel New Lanark World Heritage Site New Lanark ML11 9DB

Call: +44(0)1555 667 200

Email: hotel@newlanark.org

Contact Us Online here

Relax, revitalise, and rejuvenate in our fantastic Leisure & Beauty centre.

The excellent facilities at New Lanark include a swimming pool, bubble pool, steam room, sauna, a health and fitness studio, and a gym with a full range of equipment. Whether you want to shape up and improve your fitness level, or simply relax and unwind, this superb facility is right for you. New Lanark Leisure and Beauty is open to members and hotel guests.

#### Dive right in

Swimming is one of the most effective (and enjoyable!) ways to exercise your body and improve your fitness. Regular swimming has not only been proven to increase cardiovascular fitness and build muscle, but it will leave you feeling slimmer, stronger, more flexible, and less stressed.

At New Lanark Leisure and Beauty we offer a wide range of facilities and services for the whole family. Our pool is suitable for both exercising and relaxing play-time with the kids.

Our stunning pool area features a 16m swimming pool with a bubble pool, sauna and steam room.