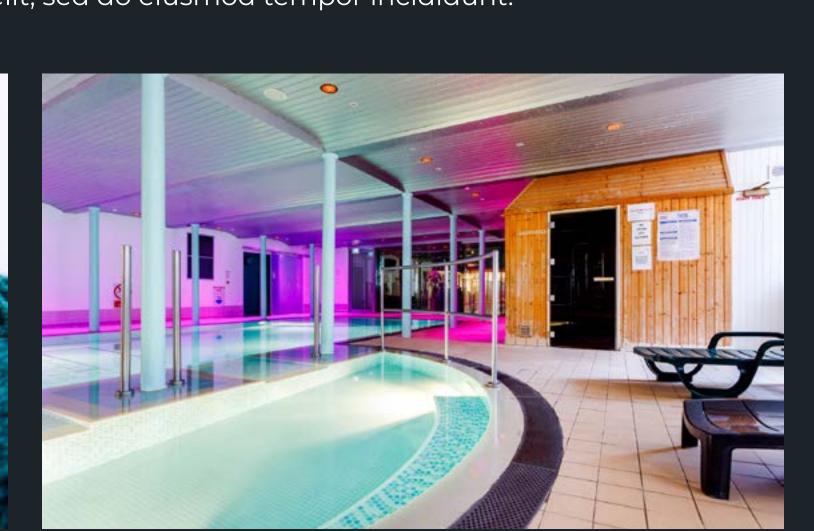

#### Contact

New Lanark Mill Hotel New Lanark World Heritage Site New Lanark ML11 9DB

Call: +44(0)1555 667 200

Email: hotel@newlanark.org

Contact Us Online here

Relax, revitalise, and rejuvenate in our fantastic Leisure & Beauty centre.

The excellent facilities at New Lanark include a swimming pool, bubble pool, steam room, sauna, a health and fitness studio, and a gym with a full range of equipment. Whether you want to shape up and improve your fitness level, or simply relax and unwind, this superb facility is right for you. New Lanark Leisure and Beauty is open to members and hotel guests.

#### Dive right in

Swimming is one of the most effective (and enjoyable!) ways to exercise your body and improve your fitness. Regular swimming has not only been proven to increase cardiovascular fitness and build muscle, but it will leave you feeling slimmer, stronger, more flexible, and less stressed.

At New Lanark Leisure and Beauty we offer a wide range of facilities and services for the whole family. Our pool is suitable for both exercising and relaxing play-time with the kids.

Our stunning pool area features a 16m swimming pool with a bubble pool, sauna and steam room.