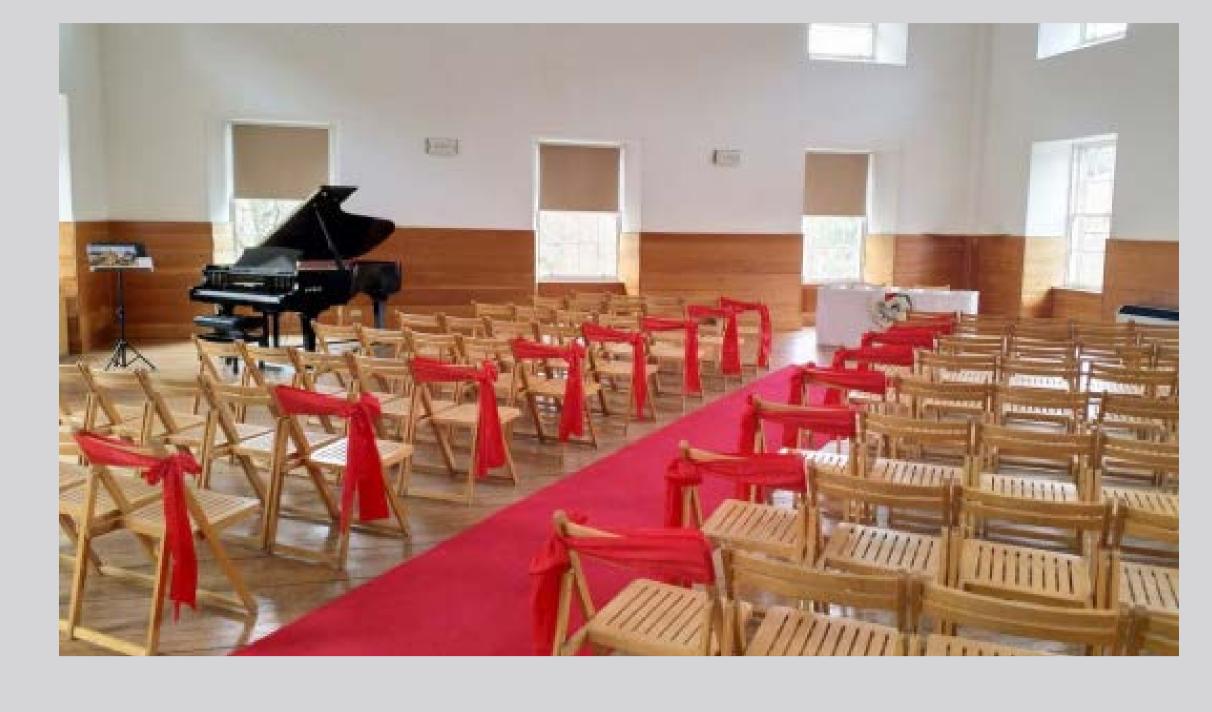

Whether you are opting for a civil or religious ceremony, or only wish to hold your wedding reception at New Lanark, you can select a venue to suit your taste and guest numbers. The New Lanark Mill Hotel has elegant function rooms of varying size, which enjoys fantastic views over either the River Clyde or the Conservation village. The historic Musician's Room and Gallery Room housed within the Institute, a historical building at the heart of the village, offers something a little different, whilst the spectacular Roof Garden is also available for an al fresco take on your ceremony.

## Musicians Room & Cora Linn Suite

Licensed to hold civil or religious ceremonies, we offer the choice of two beautiful locations allowing your day to flow seamlessly between ceremony and reception with ease. The stunning Musicians room has striking views of the Falls of Clyde and is set within the Institute, a historical building at the heart of the village, or alternatively the bright modern space of the Corra Linn Suite within the hotel.