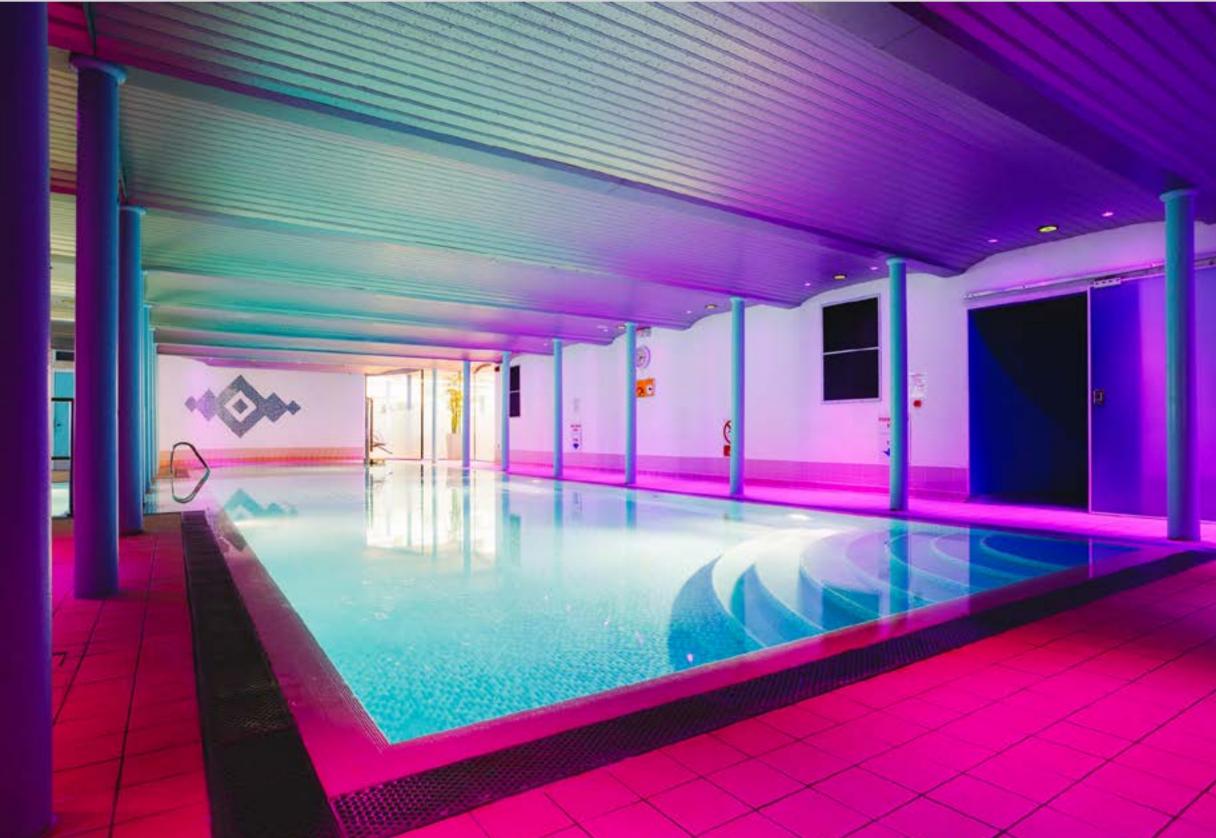

#### Contact

New Lanark Mill Hotel New Lanark World Heritage Site New Lanark ML11 9DB

Call: +44(0)1555 667 200

Email: hotel@newlanark.org

Contact Us Online here

Relax, revitalise, and rejuvenate in our fantastic Leisure & Beauty centre.

The excellent facilities at New Lanark include a swimming pool, bubble pool, steam room, sauna, a health and fitness studio, and a gym with a full range of equipment. Whether you want to shape up and improve your fitness level, or simply relax and unwind, this superb facility is right for you. New Lanark Leisure and Beauty is open to members and hotel guests.

#### Dive right in

Swimming is one of the most effective (and enjoyable!) ways to exercise your body and improve your fitness. Regular swimming has not only been proven to increase cardiovascular fitness and build muscle, but it will leave you feeling slimmer, stronger, more flexible, and less stressed.

At New Lanark Leisure and Beauty we offer a wide range of facilities and services for the whole family. Our pool is suitable for both exercising and relaxing play-time with the kids.

Our stunning pool area features a 16m swimming pool with a bubble pool, sauna and steam room.