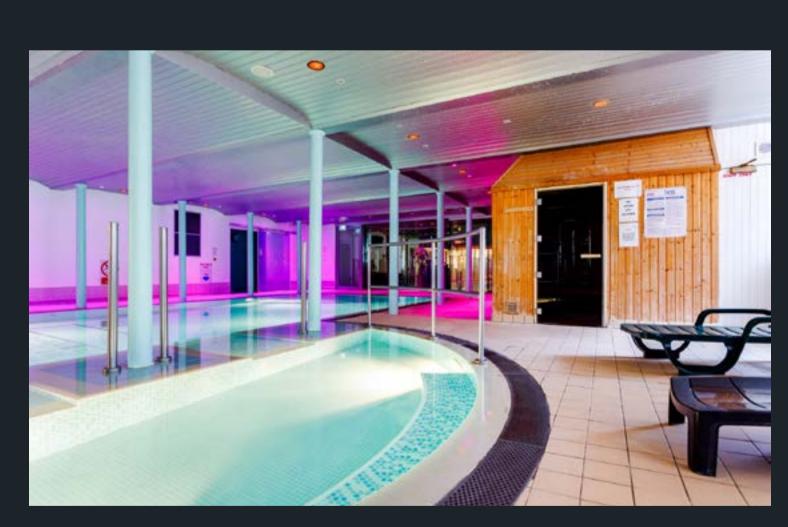

#### Contact

New Lanark Mill Hotel New Lanark World Heritage Site New Lanark ML11 9DB

Call: +44(0)1555 667 200

Email: hotel@newlanark.org

Contact Us Online here

Relax, revitalise, and rejuvenate in our fantastic Leisure & Beauty centre.

The excellent facilities at New Lanark include a swimming pool, bubble pool, steam room, sauna, a health and fitness studio, and a gym with a full range of equipment. Whether you want to shape up and improve your fitness level, or simply relax and unwind, this superb facility is right for you. New Lanark Leisure and Beauty is open to members and hotel guests.

#### Dive right in

Swimming is one of the most effective (and enjoyable!) ways to exercise your body and improve your fitness. Regular swimming has not only been proven to increase cardiovascular fitness and build muscle, but it will leave you feeling slimmer, stronger, more flexible, and less stressed.

At New Lanark Leisure and Beauty we offer a wide range of facilities and services for the whole family. Our pool is suitable for both exercising and relaxing play-time with the kids.

Our stunning pool area features a 16m swimming pool with a bubble pool, sauna and steam room.