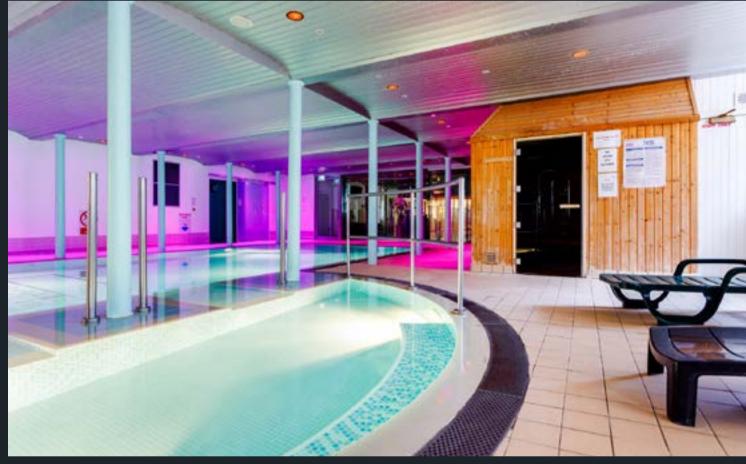

The excellent facilities at New Lanark include a swimming pool, bubble pool, steam room, sauna, a health and fitness studio, and a gym with a full range of equipment. Whether you want to shape up and improve your fitness level, or simply relax and unwind, this superb facility is right for you. New Lanark Leisure and Beauty is open to members and hotel guests.

#### Dive right in

Swimming is one of the most effective (and enjoyable!) ways to exercise your body and improve your fitness. Regular swimming has not only been proven to increase cardiovascular fitness and build muscle, but it will leave you feeling slimmer, stronger, more flexible, and less stressed.

At New Lanark Leisure and Beauty we offer a wide range of facilities and services for the whole family. Our pool is suitable for both exercising and relaxing play-time with the kids.

Our stunning pool area features a 16m swimming pool with a bubble pool, sauna and steam room.