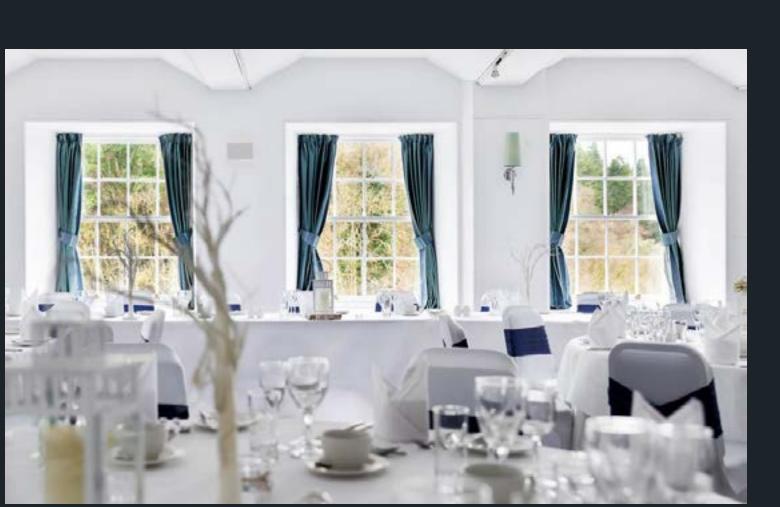

#### **Robert Owen Suite**

The neutral colour scheme of the Robert Owen Suite with traditional features such as the barrel faulted celling and sash and chord windows makes this space the perfect venue for your wedding breakfast. Not only is there an abundance of natural daylight but the views over the scenic countryside are breathtaking. Afterwards the room will be transformed with twinkle light backdrop, mood lighting and dance floor for your evening reception. We can comfortably

We also have a number of suites available to suit the size of your occasion, you can be assured that we have it covered. From small finger buffets to large gourmet banquets; we can suit all budgets and cater from 2 to 150 people. Flexible in our approach we will tailor make your event to suit your requirements exactly.