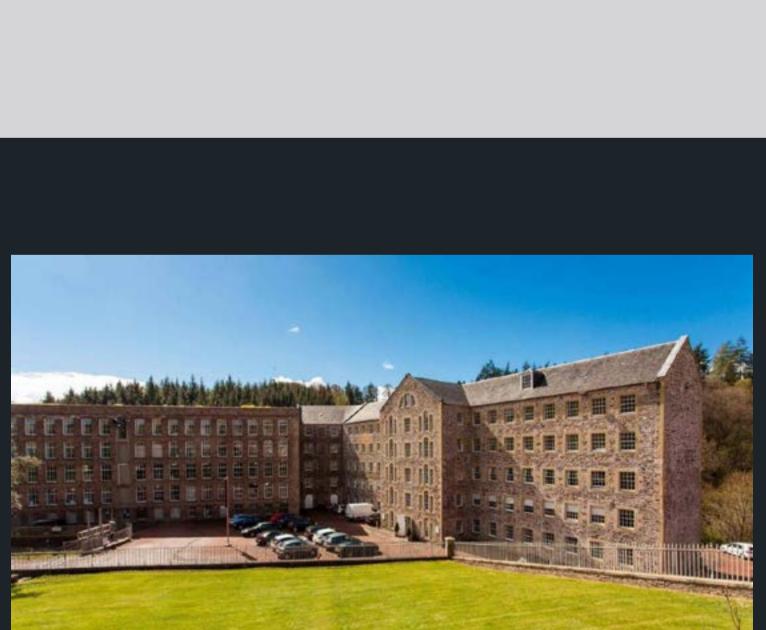

** 

Open plan living room, dining and kitchen areas

4 star Scottish Tourist Board accredited Self Catering

- Fully fitted kitchen with oven, hob, microwave, fridge, toaster and kettle Crockery, cutlery, pots, pans and cooking utensils
- 32" flat screen televisions with built in freeview
- Family bathroom with shower in bath
- Hairdryer
- Clothes airer

Iron and board

- Additional beds and cots for families are available by prior arrangement at an additional cost
- Please note that requests for a particular cottage cannot be guaranteed. All of the Waterhouses are built on two levels connected by stairs and are
- therefore unsuitable for wheelchair access. Accessible accommodation is available within New Lanark Mill Hotel.
- Check-in for Waterhouses is 4pm, with a checkout of 10am.









Hotel

Hostel



Group bookings

## Headline for this bit

Lorem ipsum dolor sit amet, consectetur adipiscing elit, sed do eiusmod tempor incididunt. Lorem ipsum dolor sit amet, consectetur adipiscing elit, sed do eiusmod tempor incididunt. Lorem ipsum dolor sit amet, consectetur adipiscing elit, sed do eiusmod tempor incididunt.



Explore a UNESCO World Heritage Site

First name



Traditionally Spun since 1785



Lorem ipsum dolor sit amet

SIGN UP

# Keep in touch

Stay up to date with our latest news and offers.

Email address



Contact

New Lanark Mill Hotel New Lanark World Heritage Site New Lanark ML11 9DB Call: +44(0)1555 667 200 Email: hotel@newlanark.org



Accreditations

f © y

New Lanark Trust is a Scottish Charity No.SC008552.

Disabled Access Privacy Policy Terms & Con