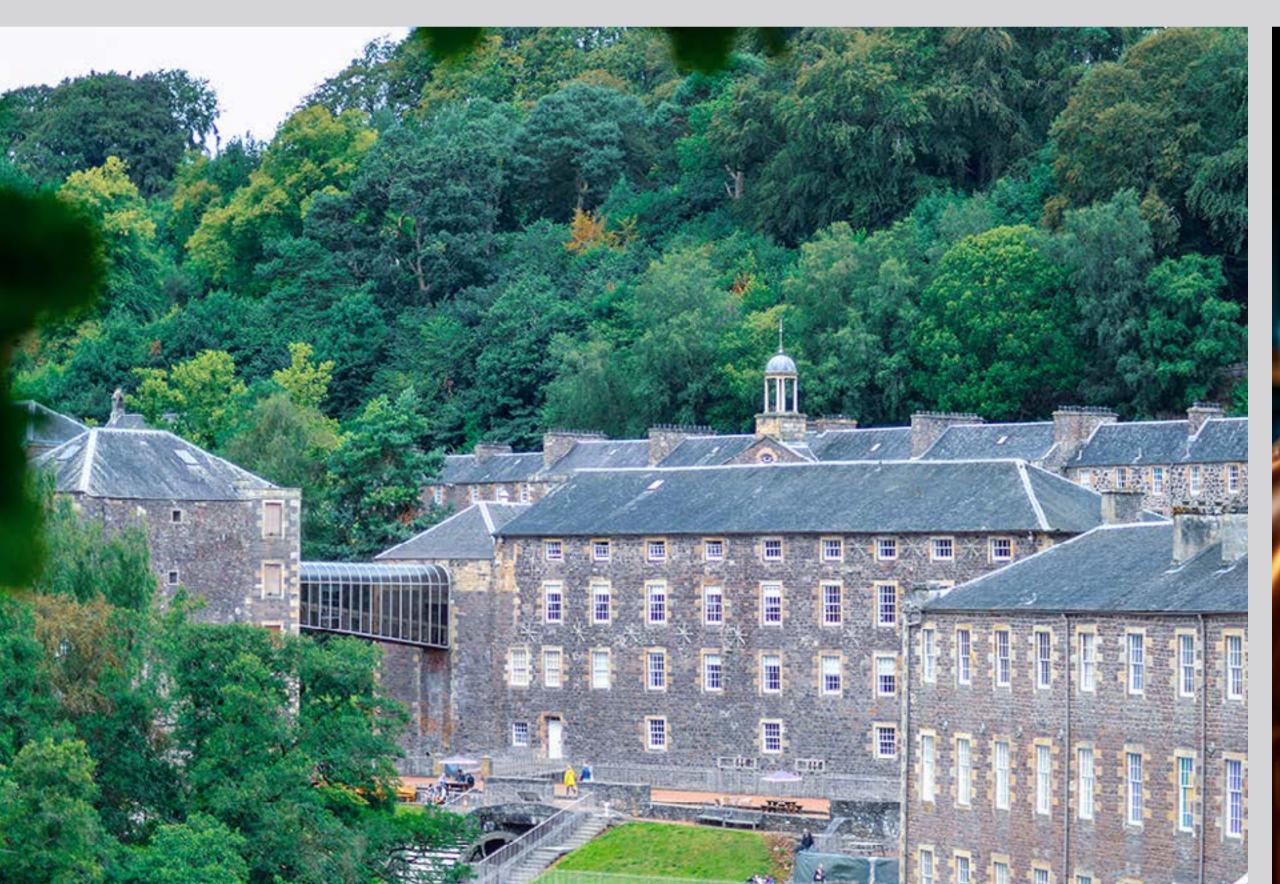

not guarantee availability)

### Winter Dinner, Bed & Breakfast

Enjoy a winter overnight break at New Lanark Mill Hotel and enjoy the winter scenery of the River Clyde.

CTA

#### What's included?

- Full Scottish breakfast
- Two course dinner (starter & main course)
- Full use of leisure facilities during your stay
- 15% discounts on selected products and experiences at New Lanark, including; Spa treatments, entry to New Lanark Visitor Attraction and purchases in the Mill Shop

#### What you need to know...

- Price: From £67.50 per person
- Offer available from January 1st until 31st March
- Bookings are open now and are bookable until 31st March
- Food menu subject to change
- Terms & Conditions apply.

To book your overnight stay, click here or you can call our team on 01555 667200.





## Headline for this bit

Lorem ipsum dolor sit amet, consectetur adipiscing elit, sed do eiusmod tempor incididunt. Lorem ipsum dolor sit amet, consectetur adipiscing elit, sed do eiusmod tempor incididunt. Lorem ipsum dolor sit amet, consectetur adipiscing elit, sed do eiusmod tempor incididunt.



New Lanark World Heritage Site Explore a UNESCO World Heritage Site



New Lanark Spinning Traditionally Spun since 1785



New Lanark Spa Lorem ipsum dolor sit amet

## Keep in touch

Stay up to date with our latest news and offers.

First name Email address Last name SIGN UP



Disabled Access

Quick links

Privacy Policy Terms & Conditions

New Lanark Mill Hotel New Lanark World Heritage Site New Lanark ML11 9DB

Contact

Call: +44(0)1555 667 200 Email: hotel@newlanark.org

Contact Us O