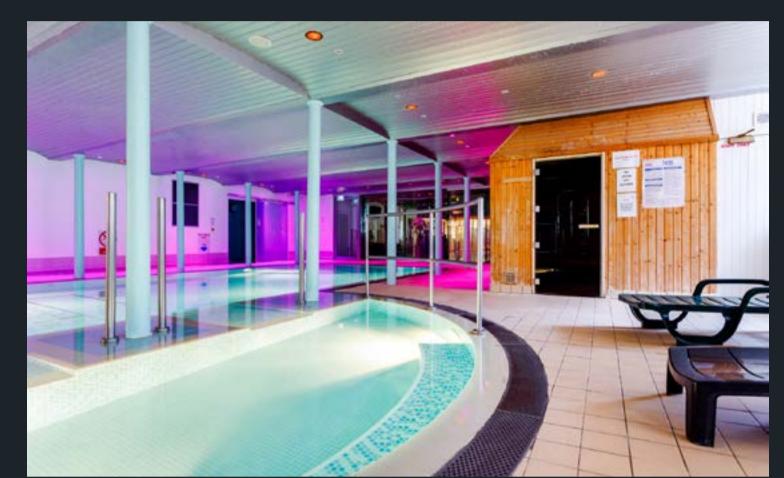

#### Contact

New Lanark Mill Hotel New Lanark World Heritage Site New Lanark ML11 9DB

Call: +44(0)1555 667 200

Email: hotel@newlanark.org

Contact Us Online here

Relax, revitalise, and rejuvenate in our fantastic Leisure & Beauty centre.

The excellent facilities at New Lanark include a swimming pool, bubble pool, steam room, sauna, a health and fitness studio, and a gym with a full range of equipment. Whether you want to shape up and improve your fitness level, or simply relax and unwind, this superb facility is right for you. New Lanark Leisure and Beauty is open to members and hotel guests.

#### Shape up and de-stress in the gym

Our cardiovascular and resistance gym includes a free weights area, a stretch area and a broad range of equipment, including equipment suitable for wheelchair users. A varied programme of fitness classes is offered throughout the week.