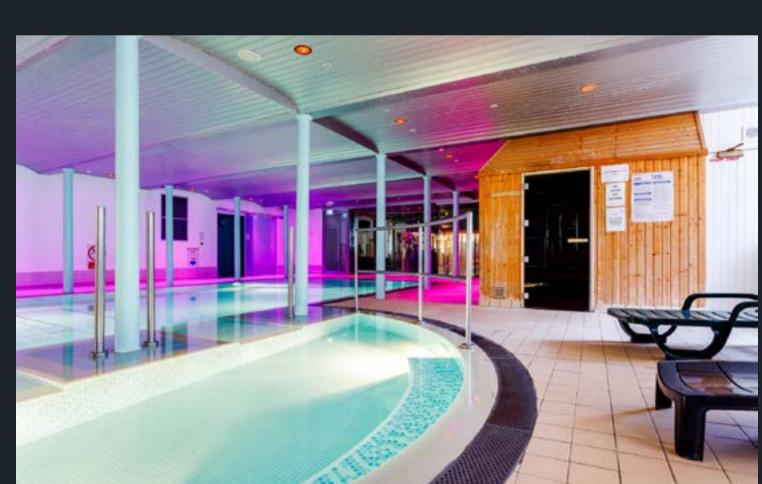

The excellent facilities at New Lanark include a swimming pool, bubble pool, steam room, sauna, a health and fitness studio, and a gym with a full range of equipment. Whether you want to shape up and improve your fitness level, or simply relax and unwind, this superb facility is right for you. New Lanark Leisure and Beauty is open to members and hotel guests.

#### Dive right in

Swimming is one of the most effective (and enjoyable!) ways to exercise your body and improve your fitness. Regular swimming has not only been proven to increase cardiovascular fitness and build muscle, but it will leave you feeling slimmer, stronger, more flexible, and less stressed.

At New Lanark Leisure and Beauty we offer a wide range of facilities and services for the whole family. Our pool is suitable for both exercising and relaxing play-time with the kids.

Our stunning pool area features a 16m swimming pool with a bubble pool, sauna and steam room.