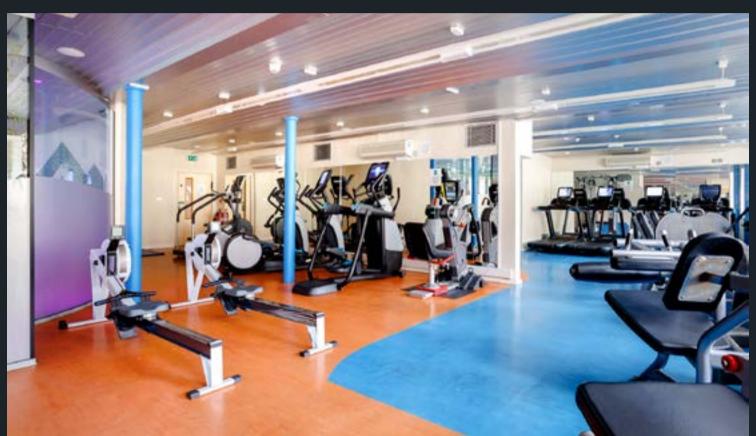

#### Contact

New Lanark Mill Hotel New Lanark World Heritage Site New Lanark ML11 9DB

Call: +44(0)1555 667 200

Email: hotel@newlanark.org

Contact Us Online here

Relax, revitalise, and rejuvenate in our fantastic Leisure & Beauty centre.

The excellent facilities at New Lanark include a swimming pool, bubble pool, steam room, sauna, a health and fitness studio, and a gym with a full range of equipment. Whether you want to shape up and improve your fitness level, or simply relax and unwind, this superb facility is right for you. New Lanark Leisure and Beauty is open to members and hotel guests.

#### Dive right in

Swimming is one of the most effective (and enjoyable!) ways to exercise your body and improve your fitness. Regular swimming has not only been proven to increase cardiovascular fitness and build muscle, but it will leave you feeling slimmer, stronger, more flexible, and less stressed.

At New Lanark Leisure and Beauty we offer a wide range of facilities and services for the whole family. Our pool is suitable for both exercising and relaxing play-time with the kids.

Our stunning pool area features a 16m swimming pool with a bubble pool, sauna and steam room.