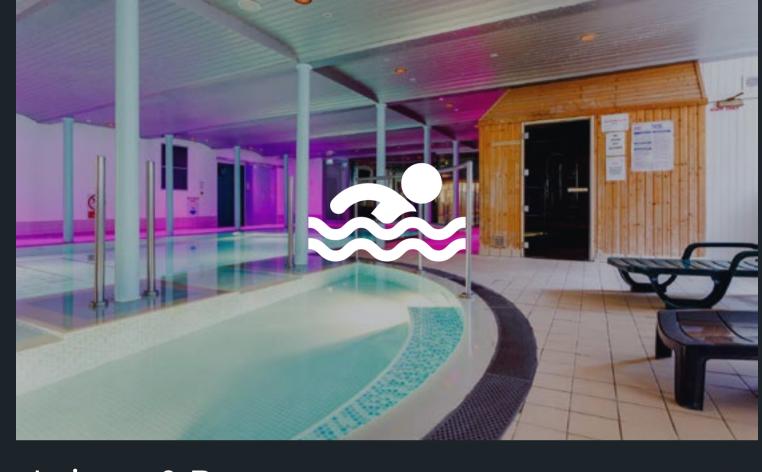

#### Contact

New Lanark Mill Hotel New Lanark World Heritage Site New Lanark ML11 9DB

Call: +44(0)1555 667 200

Email: hotel@newlanark.org

Contact Us Online here

Relax, revitalise, and rejuvenate in our fantastic Leisure & Beauty centre.

The excellent facilities at New Lanark include a swimming pool, bubble pool, steam room, sauna, a health and fitness studio, and a gym with a full range of equipment. Whether you want to shape up and improve your fitness level, or simply relax and unwind, this superb facility is right for you. New Lanark Leisure and Beauty is open to members and hotel guests.

#### Dive right in

Swimming is one of the most effective (and enjoyable!) ways to exercise your body and improve your fitness. Regular swimming has not only been proven to increase cardiovascular fitness and build muscle, but it will leave you feeling slimmer, stronger, more flexible, and less stressed.

At New Lanark Leisure and Beauty we offer a wide range of facilities and services for the whole family. Our pool is suitable for both exercising and relaxing play-time with the kids.

Our stunning pool area features a 16m swimming pool with a bubble pool, sauna and steam room.