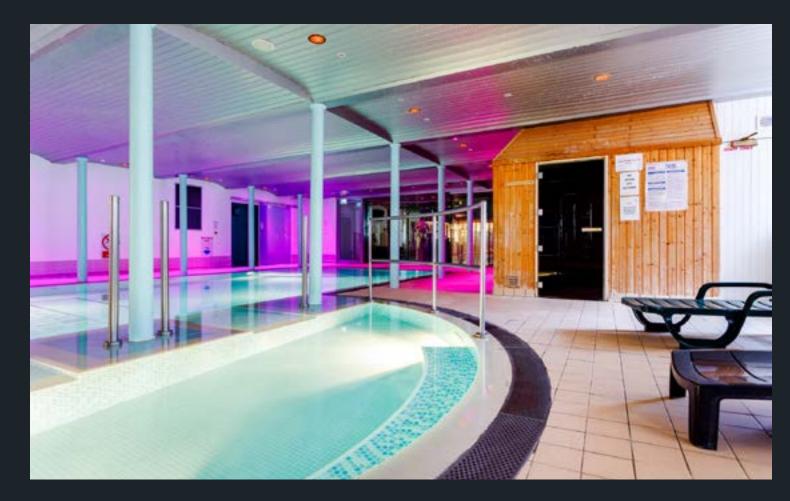

The excellent facilities at New Lanark include a swimming pool, bubble pool, steam room, sauna, a health and fitness studio, and a gym with a full range of equipment. Whether you want to shape up and improve your fitness level, or simply relax and unwind, this superb facility is right for you. New Lanark Leisure and Beauty is open to members and hotel guests.

#### Dive right in

Swimming is one of the most effective (and enjoyable!) ways to exercise your body and improve your fitness. Regular swimming has not only been proven to increase cardiovascular fitness and build muscle, but it will leave you feeling slimmer, stronger, more flexible, and less stressed.

At New Lanark Leisure and Beauty we offer a wide range of facilities and services for the whole family. Our pool is suitable for both exercising and relaxing play-time with the kids.

Our stunning pool area features a 16m swimming pool with a bubble pool, sauna and steam room.