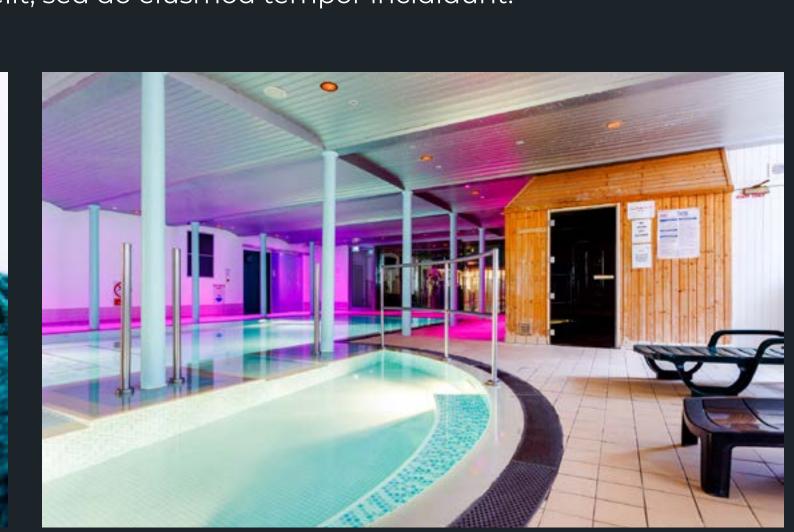

#### Contact

New Lanark Mill Hotel New Lanark World Heritage Site New Lanark ML11 9DB

Call: +44(0)1555 667 200

Email: hotel@newlanark.org

Contact Us Online here

Relax, revitalise, and rejuvenate in our fantastic Leisure & Beauty centre.

The excellent facilities at New Lanark include a swimming pool, bubble pool, steam room, sauna, a health and fitness studio, and a gym with a full range of equipment. Whether you want to shape up and improve your fitness level, or simply relax and unwind, this superb facility is right for you. New Lanark Leisure and Beauty is open to members and hotel guests.

At New Lanark Leisure and Beauty we offer a wide range of facilities and services for the whole family. Our pool is suitable for both exercising and relaxing play-time with the kids.

Our stunning pool area features a 16m swimming pool with a bubble pool, sauna and steam room.