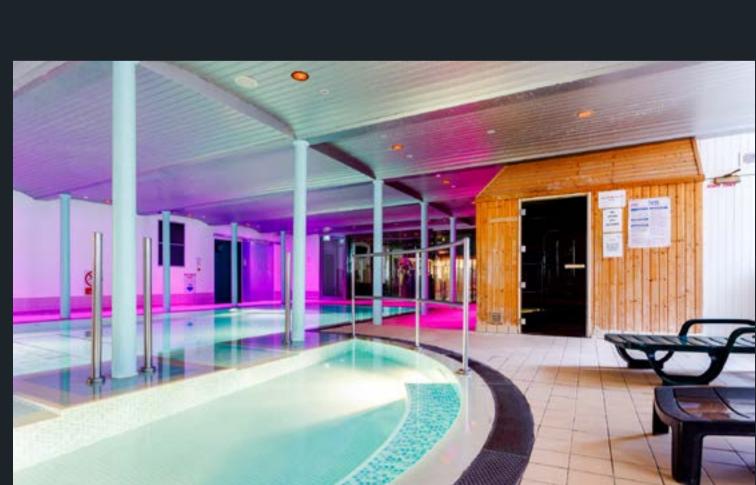

The excellent facilities at New Lanark include a swimming pool, bubble pool, steam room, sauna, a health and fitness studio, and a gym with a full range of equipment. Whether you want to shape up and improve your fitness level, or simply relax and unwind, this superb facility is right for you. New Lanark Leisure and Beauty is open to members and hotel guests.

#### Dive right in

Swimming is one of the most effective (and enjoyable!) ways to exercise your body and improve your fitness. Regular swimming has not only been proven to increase cardiovascular fitness and build muscle, but it will leave you feeling slimmer, stronger, more flexible, and less stressed.

At New Lanark Leisure and Beauty we offer a wide range of facilities and services for the whole family. Our pool is suitable for both exercising and relaxing play-time with the kids.

Our stunning pool area features a 16m swimming pool with a bubble pool, sauna and steam room.