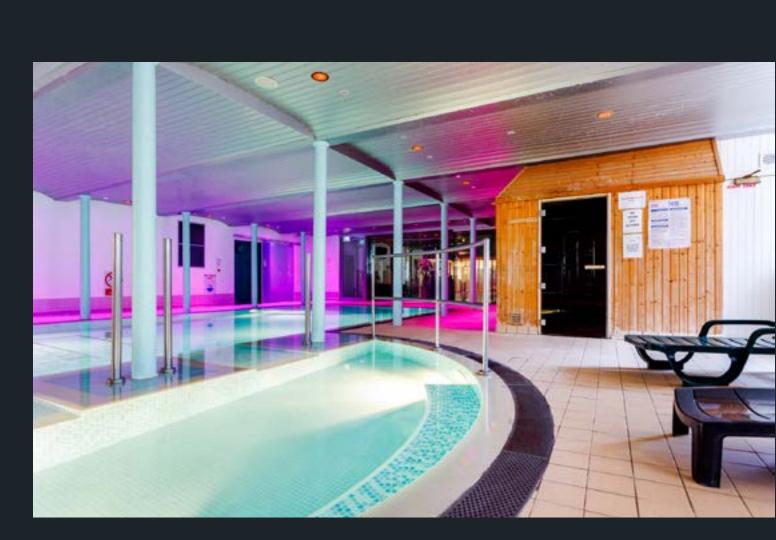

The excellent facilities at New Lanark include a swimming pool, bubble pool, steam room, sauna, a health and fitness studio, and a gym with a full range of equipment. Whether you want to shape up and improve your fitness level, or simply relax and unwind, this superb facility is right for you. New Lanark Leisure and Beauty is open to members and hotel guests.

#### Dive right in

Swimming is one of the most effective (and enjoyable!) ways to exercise your body and improve your fitness. Regular swimming has not only been proven to increase cardiovascular fitness and build muscle, but it will leave you feeling slimmer, stronger, more flexible, and less stressed.

At New Lanark Leisure and Beauty we offer a wide range of facilities and services for the whole family. Our pool is suitable for both exercising and relaxing play-time with the kids.

Our stunning pool area features a 16m swimming pool with a bubble pool, sauna and steam room.