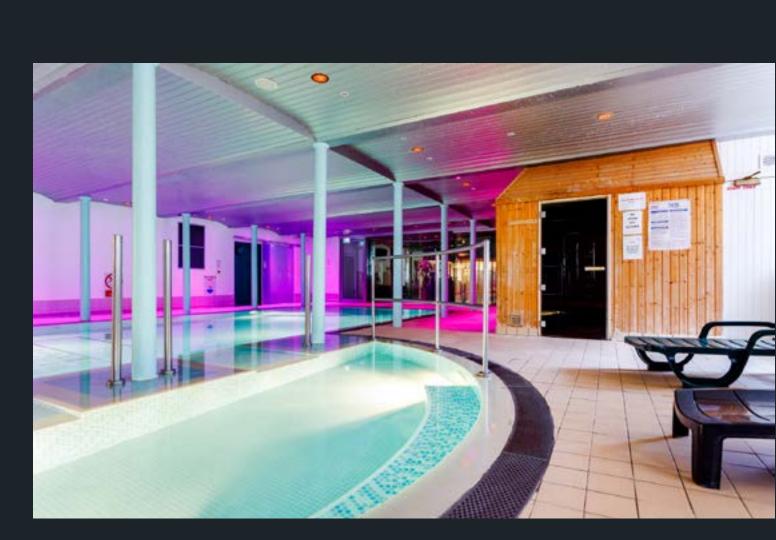

#### Contact

New Lanark Mill Hotel New Lanark World Heritage Site New Lanark ML11 9DB

Call: +44(0)1555 667 200

Email: hotel@newlanark.org

Contact Us Online here

Relax, revitalise, and rejuvenate in our fantastic Leisure & Beauty centre.

The excellent facilities at New Lanark include a swimming pool, bubble pool, steam room, sauna, a health and fitness studio, and a gym with a full range of equipment. Whether you want to shape up and improve your fitness level, or simply relax and unwind, this superb facility is right for you. New Lanark Leisure and Beauty is open to members and hotel guests.

#### Dive right in

Swimming is one of the most effective (and enjoyable!) ways to exercise your body and improve your fitness. Regular swimming has not only been proven to increase cardiovascular fitness and build muscle, but it will leave you feeling slimmer, stronger, more flexible, and less stressed.

At New Lanark Leisure and Beauty we offer a wide range of facilities and services for the whole family. Our pool is suitable for both exercising and relaxing play-time with the kids.

Our stunning pool area features a 16m swimming pool with a bubble pool, sauna and steam room.