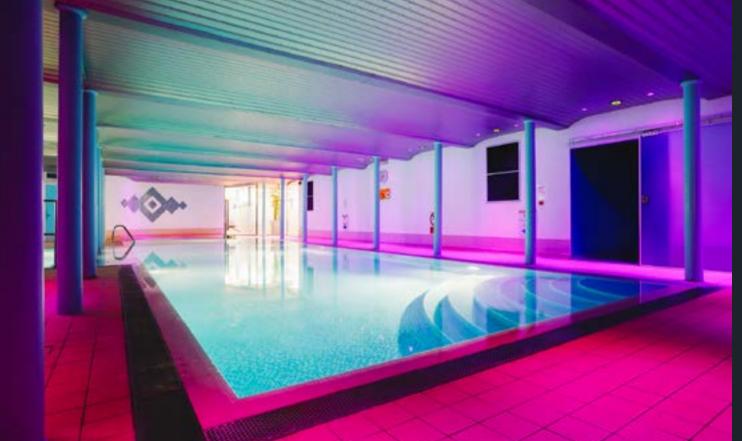

The excellent facilities at New Lanark include a swimming pool, bubble pool, steam room, sauna, a health and fitness studio, and a gym with a full range of equipment. Whether you want to shape up and improve your fitness level, or simply relax and unwind, this superb facility is right for you. New Lanark Leisure and Beauty is open to members and hotel guests.

#### Dive right in

Swimming is one of the most effective (and enjoyable!) ways to exercise your body and improve your fitness. Regular swimming has not only been proven to increase cardiovascular fitness and build muscle, but it will leave you feeling slimmer, stronger, more flexible, and less stressed.

At New Lanark Leisure and Beauty we offer a wide range of facilities and services for the whole family. Our pool is suitable for both exercising and relaxing play-time with the kids.

Our stunning pool area features a 16m swimming pool with a bubble pool, sauna and steam room.