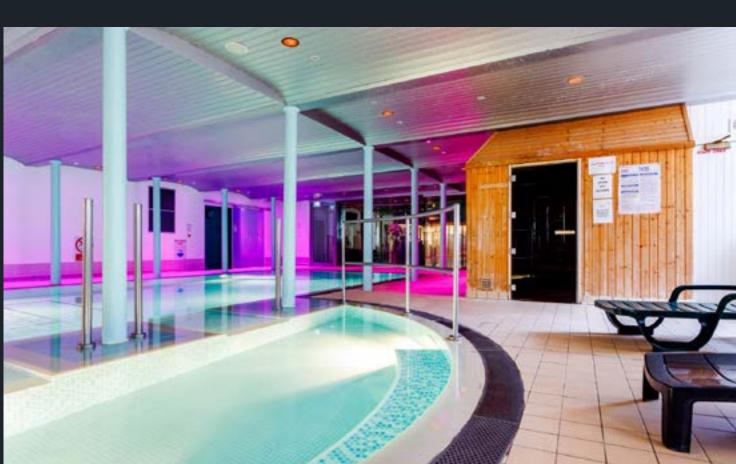

The excellent facilities at New Lanark include a swimming pool, bubble pool, steam room, sauna, a health and fitness studio, and a gym with a full range of equipment. Whether you want to shape up and improve your fitness level, or simply relax and unwind, this superb facility is right for you. New Lanark Leisure and Beauty is open to members and hotel guests.

At New Lanark Leisure and Beauty we offer a wide range of facilities and services for the whole family. Our pool is suitable for both exercising and relaxing play-time with the kids.

Our stunning pool area features a 16m swimming pool with a bubble pool, sauna and steam room.