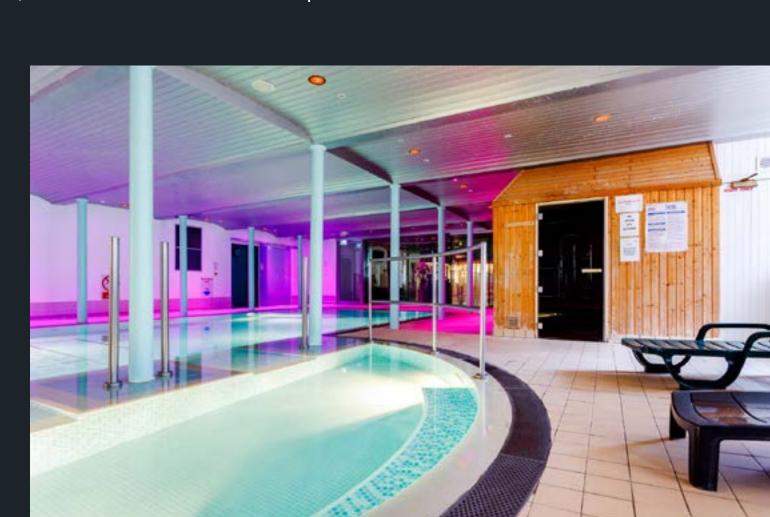

#### Contact

New Lanark Mill Hotel New Lanark World Heritage Site New Lanark ML11 9DB

Call: +44(0)1555 667 200

Email: hotel@newlanark.org

Contact Us Online here

Relax, revitalise, and rejuvenate in our fantastic Leisure & Beauty centre.

The excellent facilities at New Lanark include a swimming pool, bubble pool, steam room, sauna, a health and fitness studio, and a gym with a full range of equipment. Whether you want to shape up and improve your fitness level, or simply relax and unwind, this superb facility is right for you. New Lanark Leisure and Beauty is open to members and hotel guests.

#### Dive right in

Swimming is one of the most effective (and enjoyable!) ways to exercise your body and improve your fitness. Regular swimming has not only been proven to increase cardiovascular fitness and build muscle, but it will leave you feeling slimmer, stronger, more flexible, and less stressed.

At New Lanark Leisure and Beauty we offer a wide range of facilities and services for the whole family. Our pool is suitable for both exercising and relaxing play-time with the kids.

Our stunning pool area features a 16m swimming pool with a bubble pool, sauna and steam room.