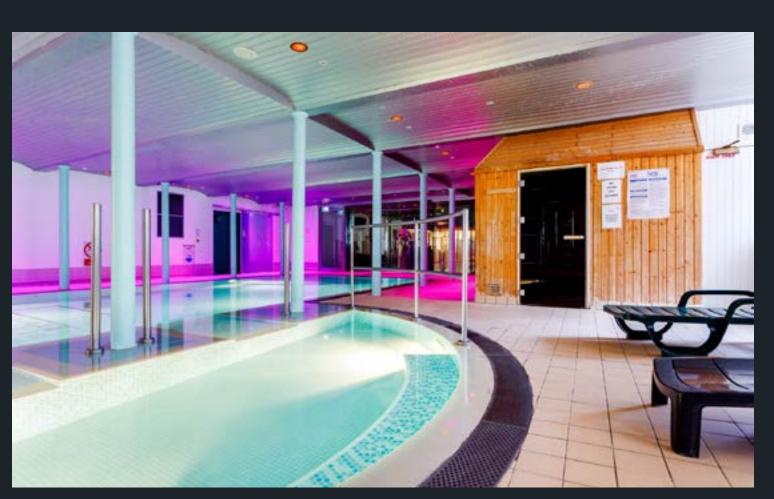

The excellent facilities at New Lanark include a swimming pool, bubble pool, steam room, sauna, a health and fitness studio, and a gym with a full range of equipment. Whether you want to shape up and improve your fitness level, or simply relax and unwind, this superb facility is right for you. New Lanark Leisure and Beauty is open to members and hotel guests.

#### Dive right in

Swimming is one of the most effective (and enjoyable!) ways to exercise your body and improve your fitness. Regular swimming has not only been proven to increase cardiovascular fitness and build muscle, but it will leave you feeling slimmer, stronger, more flexible, and less stressed.

At New Lanark Leisure and Beauty we offer a wide range of facilities and services for the whole family. Our pool is suitable for both exercising and relaxing play-time with the kids.

Our stunning pool area features a 16m swimming pool with a bubble pool, sauna and steam room.