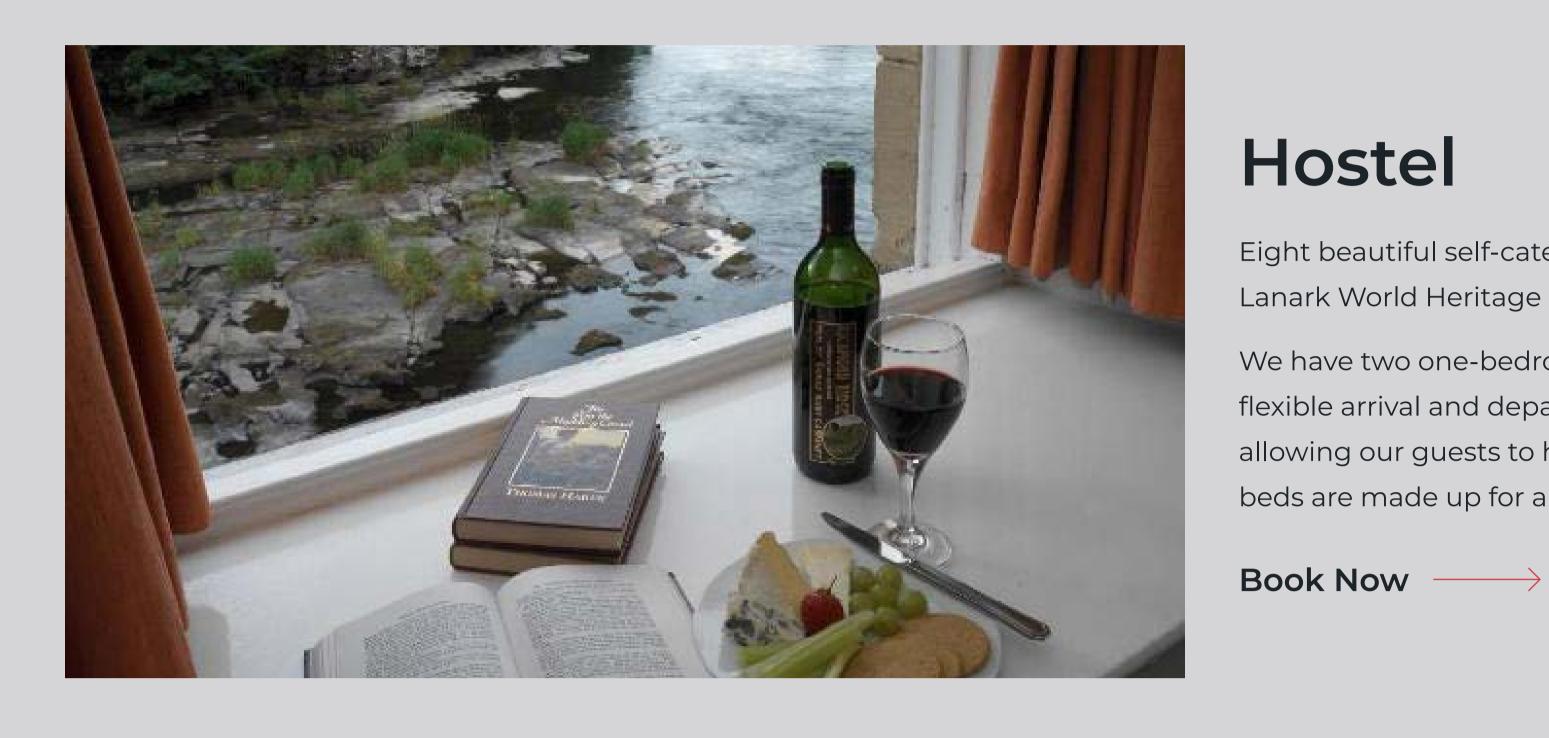

#### Waterhouse cottages Eight beautiful self-catering Waterhouse cottages are located in the heart of New

Lanark World Heritage Site, virtually resting on the banks of the River Clyde.

We have two one-bedroom cottages and six two-bedroom cottages offering flexible arrival and departure dates throughout the year, even in high season, allowing our guests to holiday at the times they want. Minimum of 2-night stay, all beds are made up for arrival. Electricity and heating are included within the rate.

#### Hotel Accomodation Eight beautiful self-catering Waterhouse cottages are located in the heart of New

Lanark World Heritage Site, virtually resting on the banks of the River Clyde.

**BOOK NOW** 

We have two one-bedroom cottages and six two-bedroom cottages offering flexible arrival and departure dates throughout the year, even in high season, allowing our guests to holiday at the times they want. Minimum of 2-night stay, all beds are made up for arrival. Electricity and heating are included within the rate.

#### Eight beautiful self-catering Waterhouse cottages are located in the heart of New

Lanark World Heritage Site, virtually resting on the banks of the River Clyde. We have two one-bedroom cottages and six two-bedroom cottages offering

flexible arrival and departure dates throughout the year, even in high season, allowing our guests to holiday at the times they want. Minimum of 2-night stay, all beds are made up for arrival. Electricity and heating are included within the rate.