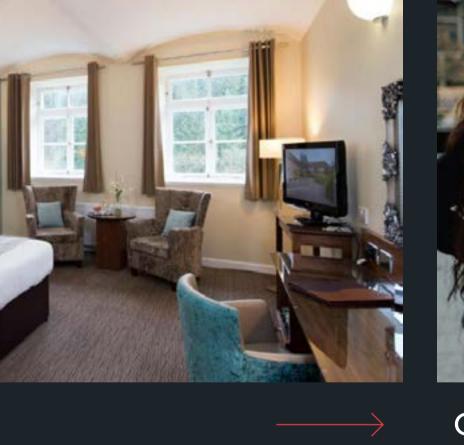

Each of our 38 bedrooms boasts a spectacular view. While most of our rooms offer a view of the stunning River Clyde, the remaining rooms look out over our remarkable and beautiful village. As a guest of the hotel, you'll enjoy complimentary use of our extensive facilities, which include a heated indoor swimming pool and spa facilities. Surrounded by native woodlands and the Falls of Clyde the Mill Hotel is ideal for woodland walks and wildlife spotting at the Wildlife reserve.

## 4-Star hotel set within the grounds of the UNESCO New Lanark

World Heritage Site in Scotland. Each of our 38 bedrooms boasts a spectacular view. While most of our rooms offer a view of the

stunning River Clyde, the remaining rooms look out over our remarkable and beautiful village. As a guest of the hotel, you'll enjoy complimentary use of our extensive facilities, which include a heated indoor swimming pool and spa facilities. Surrounded by native woodlands and the Falls of Clyde the Mill Hotel is ideal for woodland walks and wildlife spotting at the Wildlife reserve.