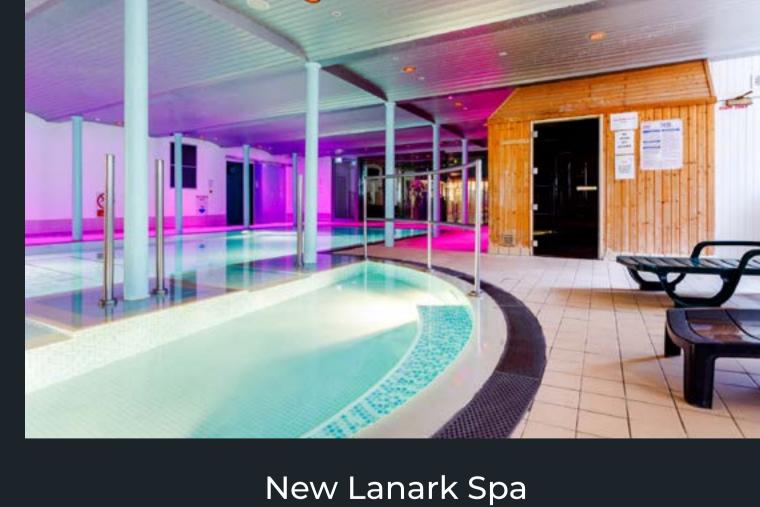

#### Contact

New Lanark Mill Hotel New Lanark World Heritage Site New Lanark ML11 9DB

Call: +44(0)1555 667 200

Email: hotel@newlanark.org

Contact Us Online here

Relax, revitalise, and rejuvenate in our fantastic Leisure & Beauty centre.

The excellent facilities at New Lanark include a swimming pool, bubble pool, steam room, sauna, a health and fitness studio, and a gym with a full range of equipment. Whether you want to shape up and improve your fitness level, or simply relax and unwind, this superb facility is right for you. New Lanark Leisure and Beauty is open to members and hotel guests.

At New Lanark Leisure and Beauty we offer a wide range of facilities and services for the whole family. Our pool is suitable for both exercising and relaxing play-time with the kids.

Our stunning pool area features a 16m swimming pool with a bubble pool, sauna and steam room.