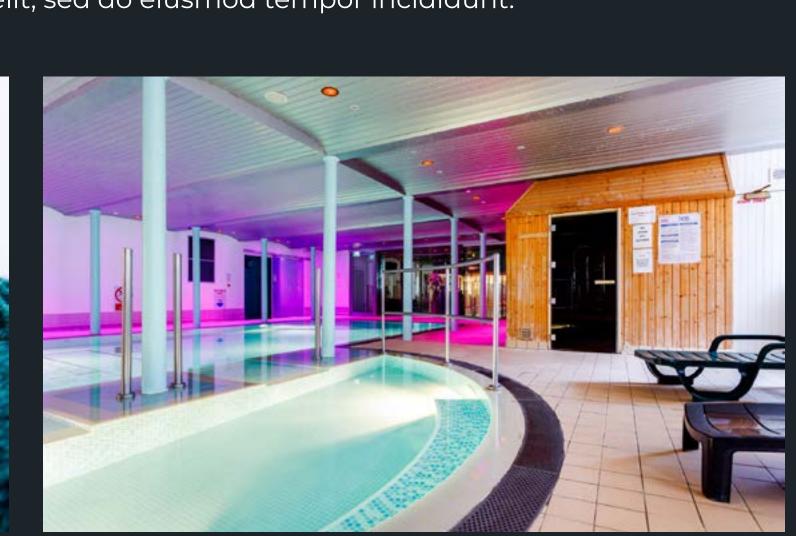

#### Contact

New Lanark Mill Hotel New Lanark World Heritage Site New Lanark ML11 9DB

Call: +44(0)1555 667 200

Email: hotel@newlanark.org

Contact Us Online here

Relax, revitalise, and rejuvenate in our fantastic Leisure & Beauty centre.

The excellent facilities at New Lanark include a swimming pool, bubble pool, steam room, sauna, a health and fitness studio, and a gym with a full range of equipment. Whether you want to shape up and improve your fitness level, or simply relax and unwind, this superb facility is right for you. New Lanark Leisure and Beauty is open to members and hotel guests.

#### Dive right in

Swimming is one of the most effective (and enjoyable!) ways to exercise your body and improve your fitness. Regular swimming has not only been proven to increase cardiovascular fitness and build muscle, but it will leave you feeling slimmer, stronger, more flexible, and less stressed.

At New Lanark Leisure and Beauty we offer a wide range of facilities and services for the whole family. Our pool is suitable for both exercising and relaxing play-time with the kids.

Our stunning pool area features a 16m swimming pool with a bubble pool, sauna and steam room.