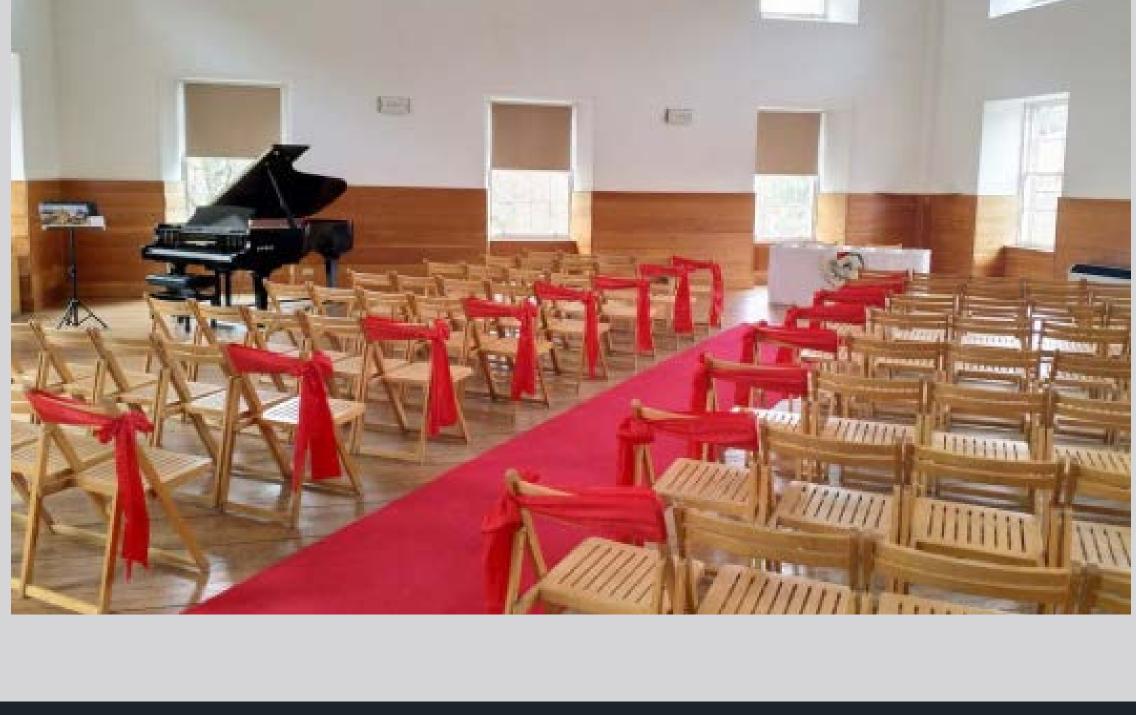

Whether you are opting for a civil or religious ceremony, or only wish to hold your wedding reception at New Lanark, you can select a venue to suit your taste and guest numbers. The New Lanark Mill Hotel has elegant function rooms of varying size, which enjoys fantastic views over either the River Clyde or the Conservation village. The historic Musician's Room and Gallery Room housed within the Institute, a historical building at the heart of the village, offers something a little different, whilst the spectacular Roof Garden is also available for an al fresco take on your ceremony.

## Musicians Room & Cora Linn Suite

Licensed to hold civil or religious ceremonies, we offer the choice of two beautiful locations allowing your day to flow seamlessly between ceremony and reception with ease. The stunning Musicians room has striking views of the Falls of Clyde and is set within the Institute, a historical building at the heart of the village, or alternatively the bright modern space of the Corra Linn Suite within the hotel.