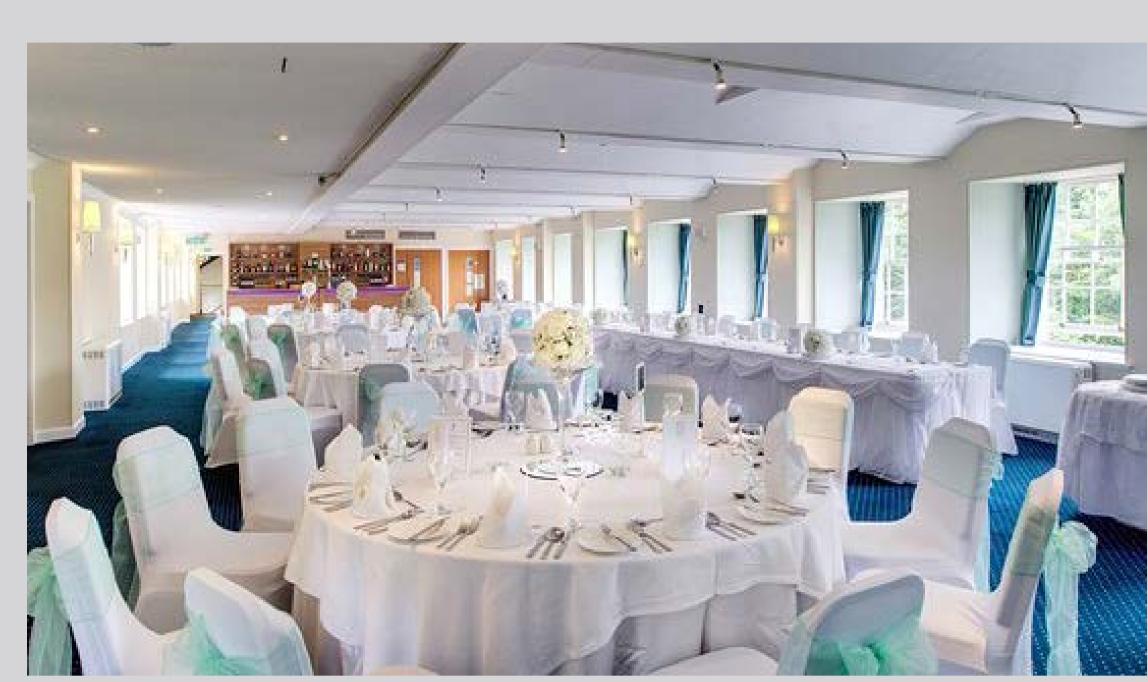

#### **Robert Owen Suite**

The neutral colour scheme of the Robert Owen Suite with traditional features such as the barrel faulted celling and sash and chord windows makes this space the perfect venue for your wedding breakfast. Not only is there an abundance of natural daylight but the views over the scenic countryside are breathtaking. Afterwards the room will be transformed with twinkle light backdrop, mood lighting and dance floor for your evening reception. We can comfortably