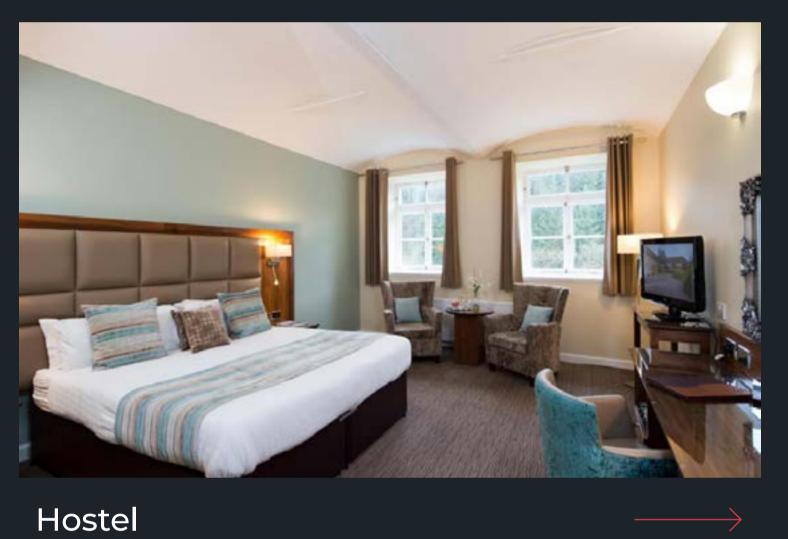

#### 4 star Scottish Tourist Board accredited

**Hostel Features** 

Self Catering

**BOOK NOW** 

Open plan living room, dining and kitchen areas

4 star Scottish Tourist Board accredited Self Catering

- Fully fitted kitchen with oven, hob, microwave, fridge, toaster and kettle Crockery, cutlery, pots, pans and cooking utensils
- 32" flat screen televisions with built in freeview
- Family bathroom with shower in bath Hairdryer
- Iron and board
  - Clothes airer
- Additional beds and cots for families are available by prior arrangement at
- an additional cost Please note that requests for a particular cottage cannot be guaranteed.
- All of the Waterhouses are built on two levels connected by stairs and are
- therefore unsuitable for wheelchair access. Accessible accommodation is available within New Lanark Mill Hotel. Check-in for Waterhouses is 4pm, with a checkout of 10am.