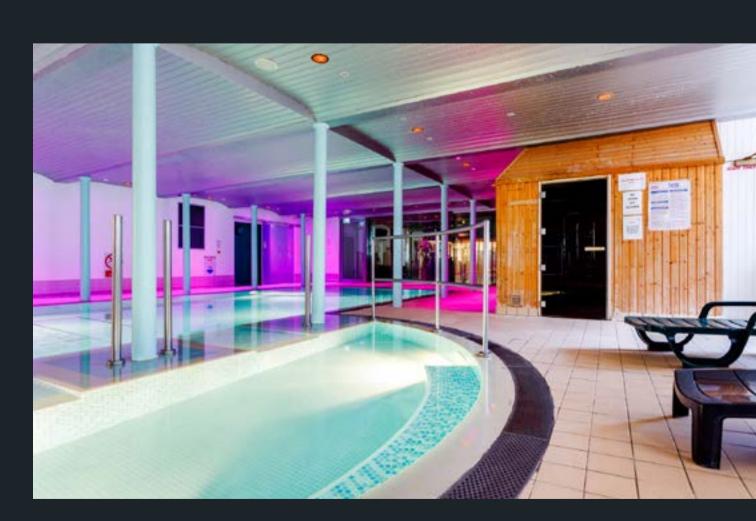

#### Contact

New Lanark Mill Hotel New Lanark World Heritage Site New Lanark ML11 9DB

Call: +44(0)1555 667 200

Email: hotel@newlanark.org

Contact Us Online here

Relax, revitalise, and rejuvenate in our fantastic Leisure & Beauty centre.

The excellent facilities at New Lanark include a swimming pool, bubble pool, steam room, sauna, a health and fitness studio, and a gym with a full range of equipment. Whether you want to shape up and improve your fitness level, or simply relax and unwind, this superb facility is right for you. New Lanark Leisure and Beauty is open to members and hotel guests.

#### Dive right in

Swimming is one of the most effective (and enjoyable!) ways to exercise your body and improve your fitness. Regular swimming has not only been proven to increase cardiovascular fitness and build muscle, but it will leave you feeling slimmer, stronger, more flexible, and less stressed.

At New Lanark Leisure and Beauty we offer a wide range of facilities and services for the whole family. Our pool is suitable for both exercising and relaxing play-time with the kids.

Our stunning pool area features a 16m swimming pool with a bubble pool, sauna and steam room.