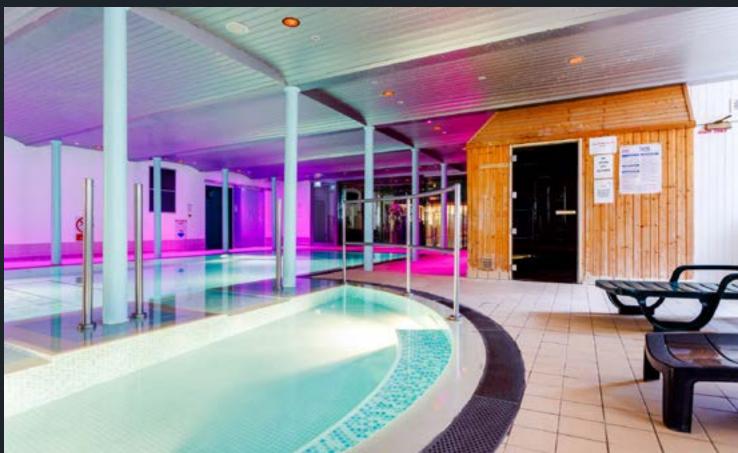

#### Contact

New Lanark Mill Hotel New Lanark World Heritage Site New Lanark ML11 9DB

Call: +44(0)1555 667 200

Email: hotel@newlanark.org

Contact Us Online here

Relax, revitalise, and rejuvenate in our fantastic Leisure & Beauty centre.

The excellent facilities at New Lanark include a swimming pool, bubble pool, steam room, sauna, a health and fitness studio, and a gym with a full range of equipment. Whether you want to shape up and improve your fitness level, or simply relax and unwind, this superb facility is right for you. New Lanark Leisure and Beauty is open to members and hotel guests.

#### Dive right in

Swimming is one of the most effective (and enjoyable!) ways to exercise your body and improve your fitness. Regular swimming has not only been proven to increase cardiovascular fitness and build muscle, but it will leave you feeling slimmer, stronger, more flexible, and less stressed.

At New Lanark Leisure and Beauty we offer a wide range of facilities and services for the whole family. Our pool is suitable for both exercising and relaxing play-time with the kids.

Our stunning pool area features a 16m swimming pool with a bubble pool, sauna and steam room.