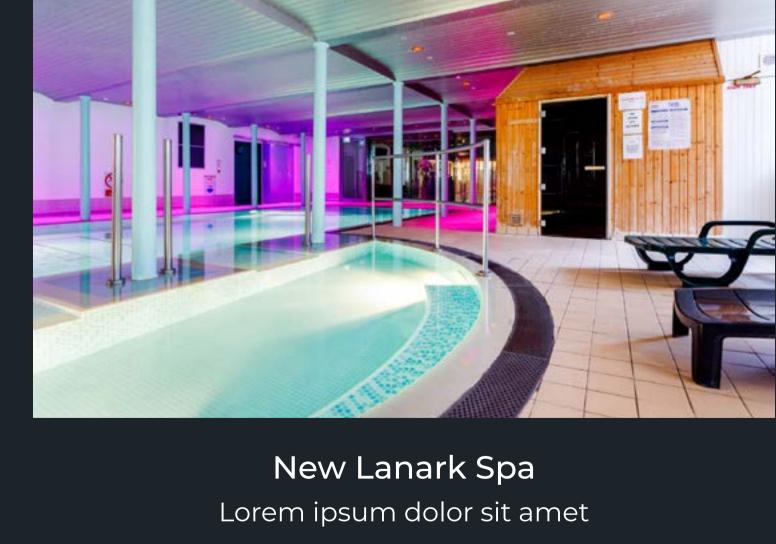

#### Contact

New Lanark Mill Hotel New Lanark World Heritage Site New Lanark ML11 9DB

Call: +44(0)1555 667 200

Email: hotel@newlanark.org

Contact Us Online here

Relax, revitalise, and rejuvenate in our fantastic Leisure & Beauty centre.

The excellent facilities at New Lanark include a swimming pool, bubble pool, steam room, sauna, a health and fitness studio, and a gym with a full range of equipment. Whether you want to shape up and improve your fitness level, or simply relax and unwind, this superb facility is right for you. New Lanark Leisure and Beauty is open to members and hotel guests.