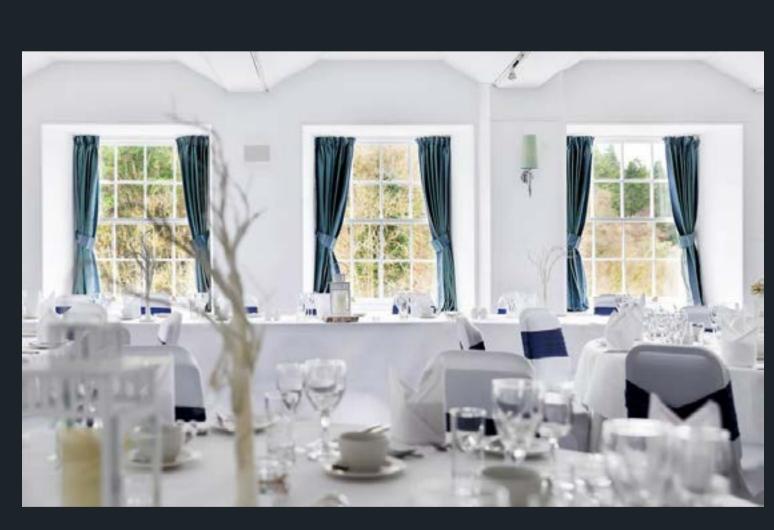

Whether you are opting for a civil or religious ceremony, or only wish to hold your wedding reception at New Lanark, you can select a venue to suit your taste and guest numbers. The New Lanark Mill Hotel has elegant function rooms of varying size, which enjoys fantastic views over either the River Clyde or the Conservation village. The historic Musician's Room and Gallery Room housed within the Institute, a historical building at the heart of the village, offers something a little different, whilst the spectacular Roof Garden is also available for an al fresco take on your ceremony.

## Musicians Room & Cora Linn Suite

Licensed to hold civil or religious ceremonies, we offer the choice of two beautiful locations allowing your day to flow seamlessly between ceremony and reception with ease. The stunning Musicians room has striking views of the Falls of Clyde and is set within the Institute, a historical building at the heart of the village, or alternatively the bright modern space of the Corra Linn Suite within the hotel.