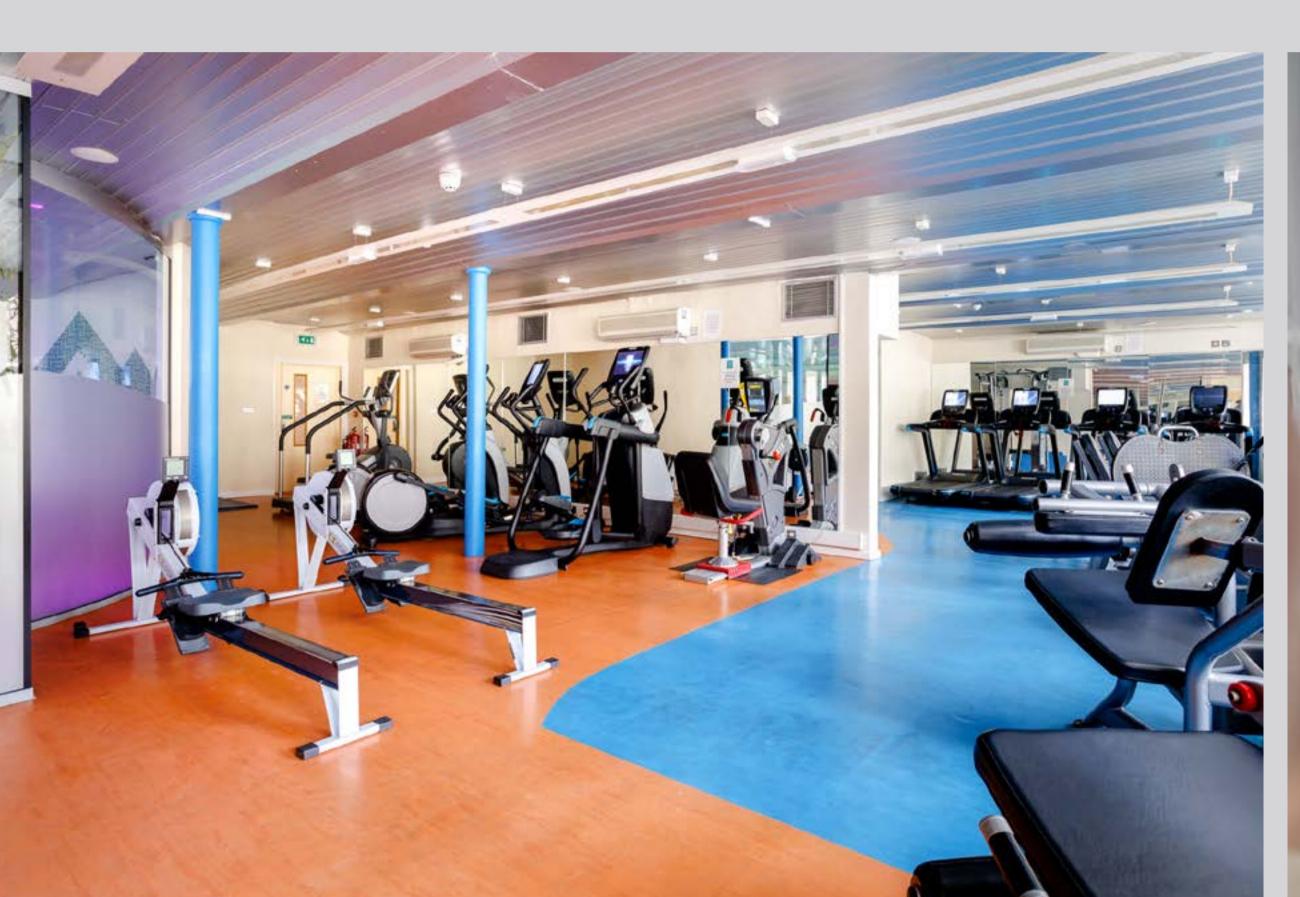

The excellent facilities at New Lanark include a swimming pool, bubble pool, steam room, sauna, a health and fitness studio, and a gym with a full range of equipment. Whether you want to shape up and improve your fitness level, or simply relax and unwind, this superb facility is right for you. New Lanark Leisure and Beauty is open to members and hotel guests.

#### Shape up and de-stress in the gym

Our cardiovascular and resistance gym includes a free weights area, a stretch area and a broad range of equipment, including equipment suitable for wheelchair users. A varied programme of fitness classes is offered throughout the week.