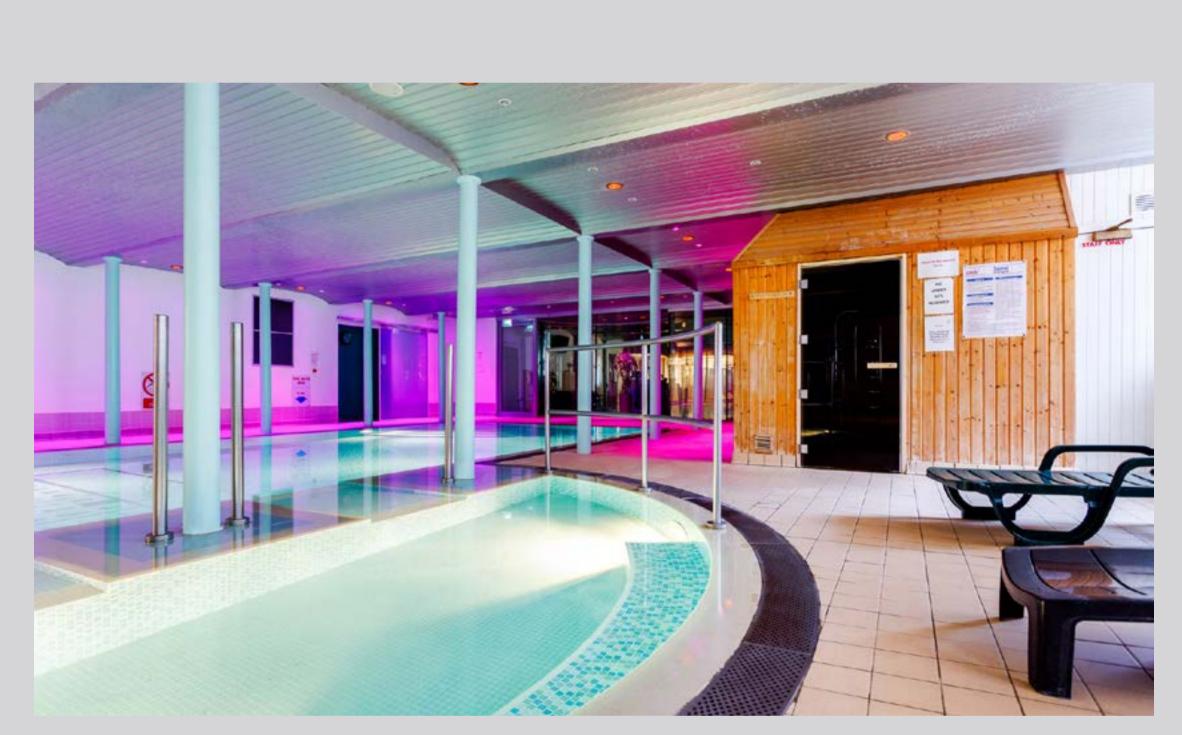

The excellent facilities at New Lanark include a swimming pool, bubble pool, steam room, sauna, a health and fitness studio, and a gym with a full range of equipment. Whether you want to shape up and improve your fitness level, or simply relax and unwind, this superb facility is right for you. New Lanark Leisure and Beauty is open to members and hotel guests.

#### Dive right in

Swimming is one of the most effective (and enjoyable!) ways to exercise your body and improve your fitness. Regular swimming has not only been proven to increase cardiovascular fitness and build muscle, but it will leave you feeling slimmer, stronger, more flexible, and less stressed.

At New Lanark Leisure and Beauty we offer a wide range of facilities and services for the whole family. Our pool is suitable for both exercising and relaxing play-time with the kids.

Our stunning pool area features a 16m swimming pool with a bubble pool, sauna and steam room.