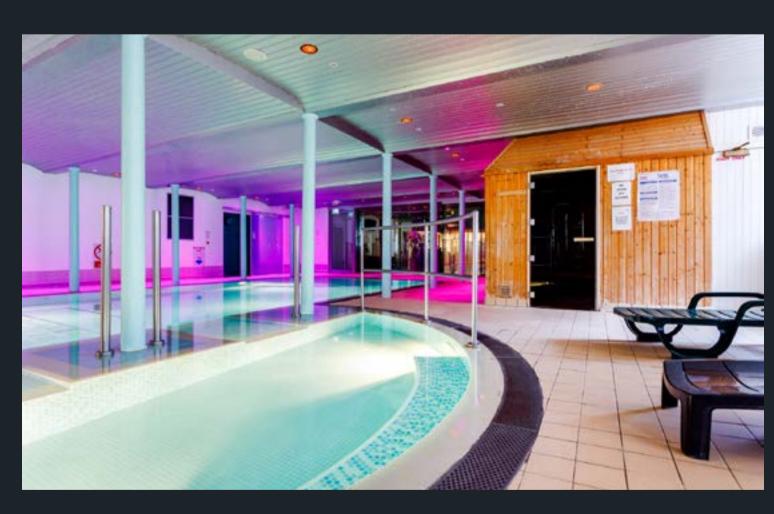

The excellent facilities at New Lanark include a swimming pool, bubble pool, steam room, sauna, a health and fitness studio, and a gym with a full range of equipment. Whether you want to shape up and improve your fitness level, or simply relax and unwind, this superb facility is right for you. New Lanark Leisure and Beauty is open to members and hotel guests.

#### Dive right in

Swimming is one of the most effective (and enjoyable!) ways to exercise your body and improve your fitness. Regular swimming has not only been proven to increase cardiovascular fitness and build muscle, but it will leave you feeling slimmer, stronger, more flexible, and less stressed.

At New Lanark Leisure and Beauty we offer a wide range of facilities and services for the whole family. Our pool is suitable for both exercising and relaxing play-time with the kids.

Our stunning pool area features a 16m swimming pool with a bubble pool, sauna and steam room.