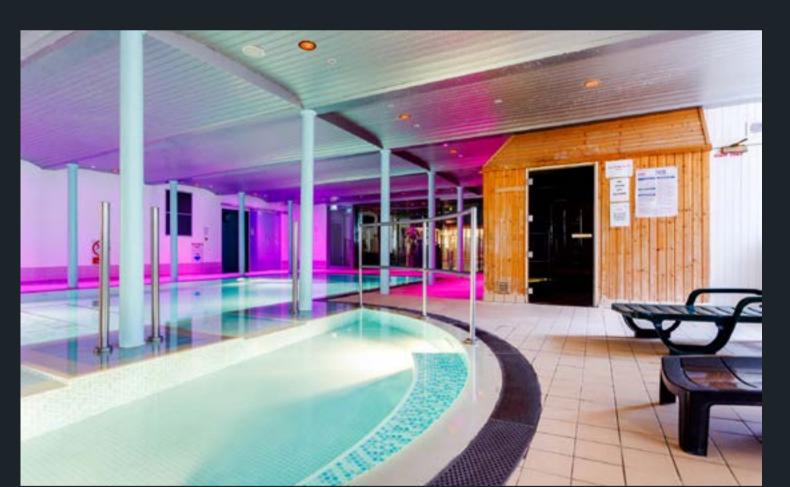

#### Contact

New Lanark Mill Hotel New Lanark World Heritage Site New Lanark ML11 9DB

Call: +44(0)1555 667 200

Email: hotel@newlanark.org

Contact Us Online here

Relax, revitalise, and rejuvenate in our fantastic Leisure & Beauty centre.

The excellent facilities at New Lanark include a swimming pool, bubble pool, steam room, sauna, a health and fitness studio, and a gym with a full range of equipment. Whether you want to shape up and improve your fitness level, or simply relax and unwind, this superb facility is right for you. New Lanark Leisure and Beauty is open to members and hotel guests.

#### Dive right in

Swimming is one of the most effective (and enjoyable!) ways to exercise your body and improve your fitness. Regular swimming has not only been proven to increase cardiovascular fitness and build muscle, but it will leave you feeling slimmer, stronger, more flexible, and less stressed.

At New Lanark Leisure and Beauty we offer a wide range of facilities and services for the whole family. Our pool is suitable for both exercising and relaxing play-time with the kids.

Our stunning pool area features a 16m swimming pool with a bubble pool, sauna and steam room.

### **Opening Times**

Monday to Friday: 9am - 9pm (Last Entry 8:15pm) Saturday: 8am - 7pm (Last Entry 6:15pm) Sunday: 8am - 6pm (Last Entry 5:15pm)

JOIN TODAY