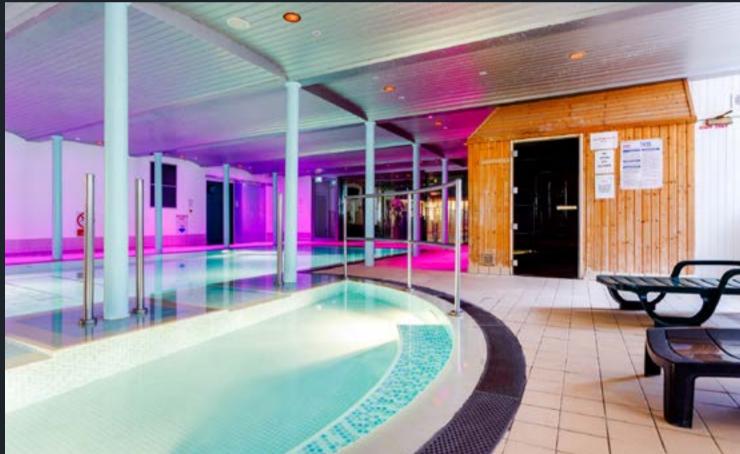

The excellent facilities at New Lanark include a swimming pool, bubble pool, steam room, sauna, a health and fitness studio, and a gym with a full range of equipment. Whether you want to shape up and improve your fitness level, or simply relax and unwind, this superb facility is right for you. New Lanark Leisure and Beauty is open to members and hotel guests.

At New Lanark Leisure and Beauty we offer a wide range of facilities and services for the whole family. Our pool is suitable for both exercising and relaxing play-time with the kids.

Our stunning pool area features a 16m swimming pool with a bubble pool, sauna and steam room.