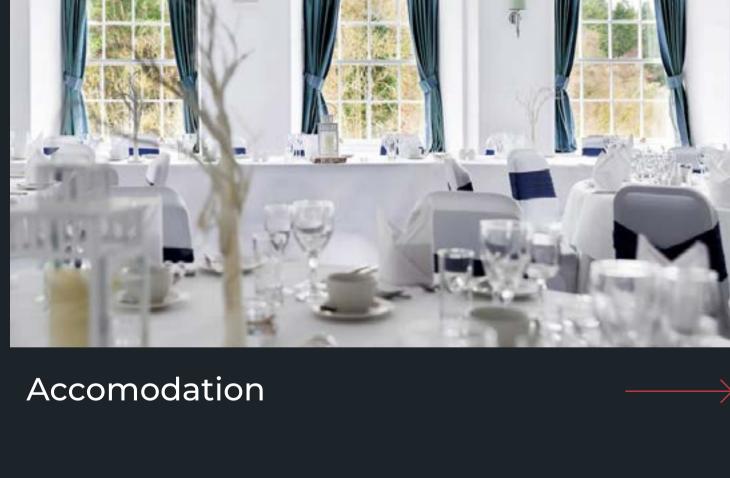

#### While most of our rooms offer a view of the stunning River Clyde, the remaining rooms look out over

Each of our 38 bedrooms boasts a spectacular view.

our remarkable and beautiful village. As a wedding guest of the hotel, you'll enjoy complimentary use of our extensive leisure facilities, which include a heated indoor swimming pool and spa facilities. Surrounded by native woodlands and the Falls of Clyde the Mill Hotel is ideal for woodland walks and wildlife spotting at the Wildlife reserve.

We also have eight self-catering cottages situated behind the hotel, resting on the banks of the River Clyde. These are known as the Waterhouses and offer a selection of one or two bedroom accommodation.