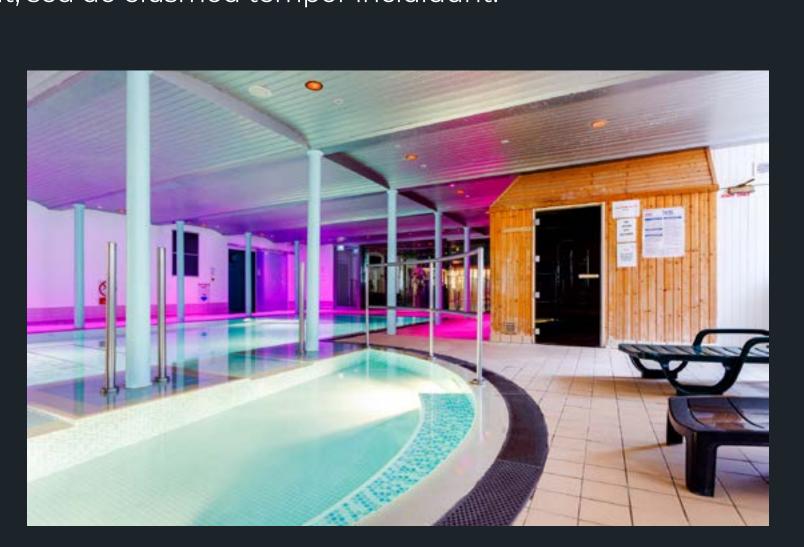

#### Contact

New Lanark Mill Hotel New Lanark World Heritage Site New Lanark ML11 9DB

Call: +44(0)1555 667 200

Email: hotel@newlanark.org

Contact Us Online here

Relax, revitalise, and rejuvenate in our fantastic Leisure & Beauty centre.

The excellent facilities at New Lanark include a swimming pool, bubble pool, steam room, sauna, a health and fitness studio, and a gym with a full range of equipment. Whether you want to shape up and improve your fitness level, or simply relax and unwind, this superb facility is right for you. New Lanark Leisure and Beauty is open to members and hotel guests.

#### Dive right in

Swimming is one of the most effective (and enjoyable!) ways to exercise your body and improve your fitness. Regular swimming has not only been proven to increase cardiovascular fitness and build muscle, but it will leave you feeling slimmer, stronger, more flexible, and less stressed.

At New Lanark Leisure and Beauty we offer a wide range of facilities and services for the whole family. Our pool is suitable for both exercising and relaxing play-time with the kids.

Our stunning pool area features a 16m swimming pool with a bubble pool, sauna and steam room.