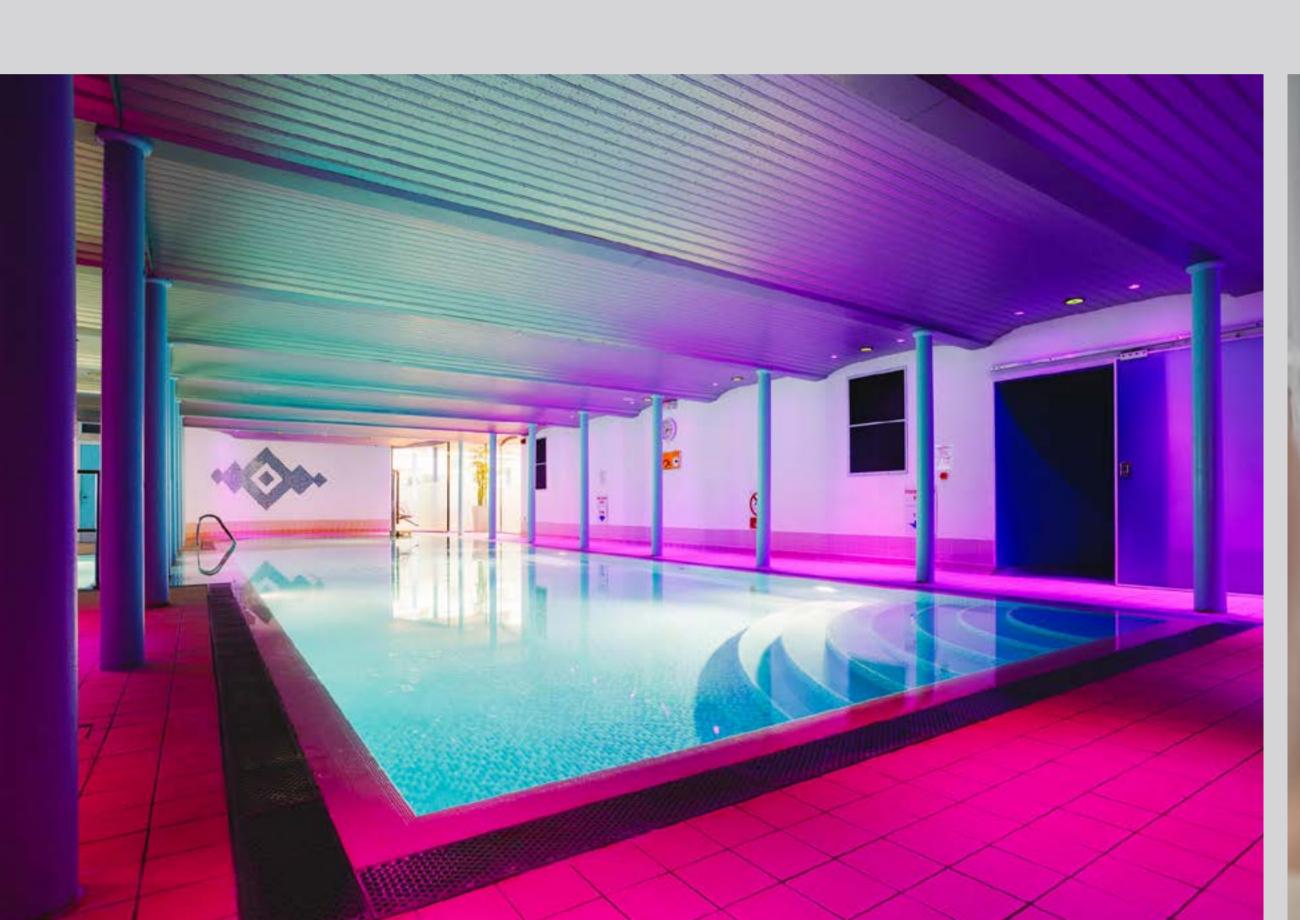

The excellent facilities at New Lanark include a swimming pool, bubble pool, steam room, sauna, a health and fitness studio, and a gym with a full range of equipment. Whether you want to shape up and improve your fitness level, or simply relax and unwind, this superb facility is right for you. New Lanark Leisure and Beauty is open to members and hotel guests.

At New Lanark Leisure and Beauty we offer a wide range of facilities and services for the whole family. Our pool is suitable for both exercising and relaxing play-time with the kids.

Our stunning pool area features a 16m swimming pool with a bubble pool, sauna and steam room.