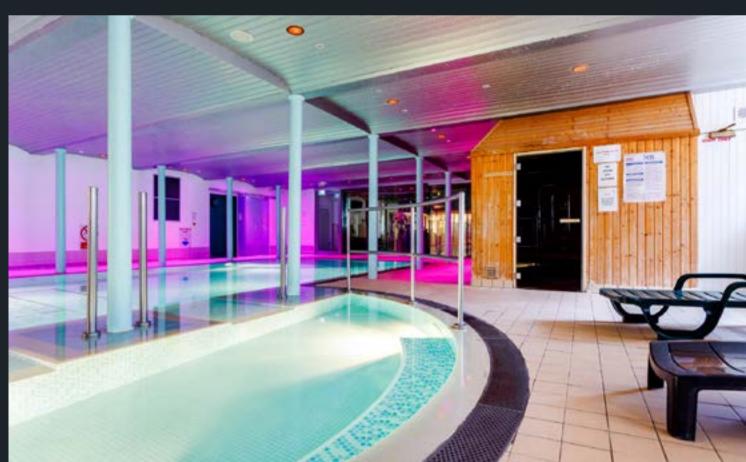

The excellent facilities at New Lanark include a swimming pool, bubble pool, steam room, sauna, a health and fitness studio, and a gym with a full range of equipment. Whether you want to shape up and improve your fitness level, or simply relax and unwind, this superb facility is right for you. New Lanark Leisure and Beauty is open to members and hotel guests.

At New Lanark Leisure and Beauty we offer a wide range of facilities and services for the whole family. Our pool is suitable for both exercising and relaxing play-time with the kids.

Our stunning pool area features a 16m swimming pool with a bubble pool, sauna and steam room.