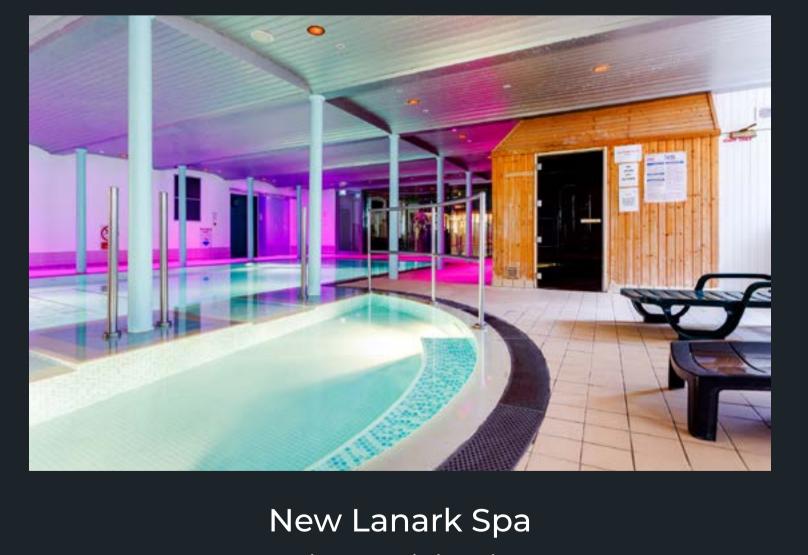

#### Contact

New Lanark Mill Hotel New Lanark World Heritage Site New Lanark ML11 9DB

Call: +44(0)1555 667 200

Email: hotel@newlanark.org

Contact Us Online here

Relax, revitalise, and rejuvenate in our fantastic Leisure & Beauty centre.

The excellent facilities at New Lanark include a swimming pool, bubble pool, steam room, sauna, a health and fitness studio, and a gym with a full range of equipment. Whether you want to shape up and improve your fitness level, or simply relax and unwind, this superb facility is right for you. New Lanark Leisure and Beauty is open to members and hotel guests.

At New Lanark Leisure and Beauty we offer a wide range of facilities and services for the whole family. Our pool is suitable for both exercising and relaxing play-time with the kids.

Our stunning pool area features a 16m swimming pool with a bubble pool, sauna and steam room.