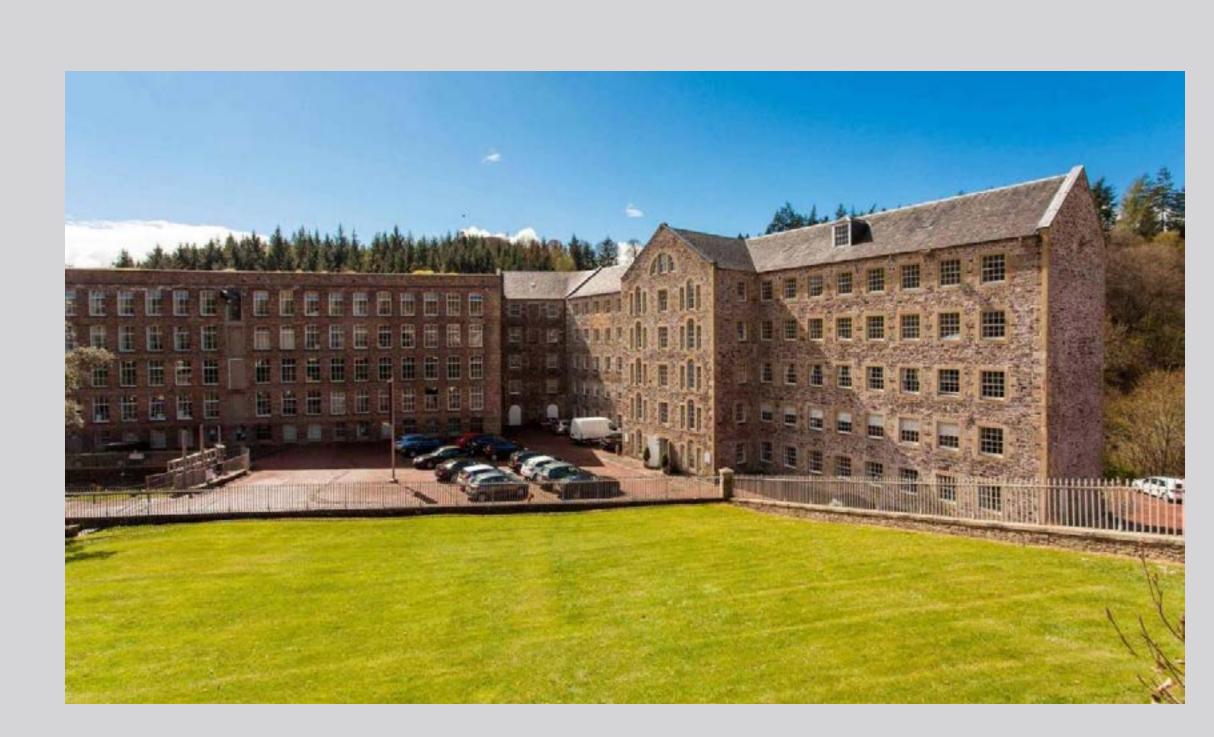

New Lanark Mill Hotel New Lanark World Heritage Site New Lanark ML11 9DB Call: +44(0)1555 667 200 Email: hotel@newlanark.org

New Lanark Mill Hotel is located in the heart of New Lanark World Heritage Site, a beautiful restored 18th-century cotton mill village.

Uniquely nestled in the spectacular Clyde Valley in southern Scotland, a stone throw from the Falls of Clyde and less than an hour from Edinburgh and Glasgow. Choose from our two accommodation options including our 4-star New Lanark Mill Hotel and Waterhouse self-catering cottages.

Each of our 38 bedrooms boasts a spectacular view. While most of our rooms offer a view of the stunning River Clyde, the remaining rooms look out over our remarkable and beautiful village. As a guest of the hotel, you'll enjoy complimentary use of our extensive facilities, which include a heated indoor swimming pool and spa facilities. Surrounded by native woodlands and the Falls of Clyde the Mill Hotel is ideal for woodland walks and wildlife spotting at the Wildlife reserve.