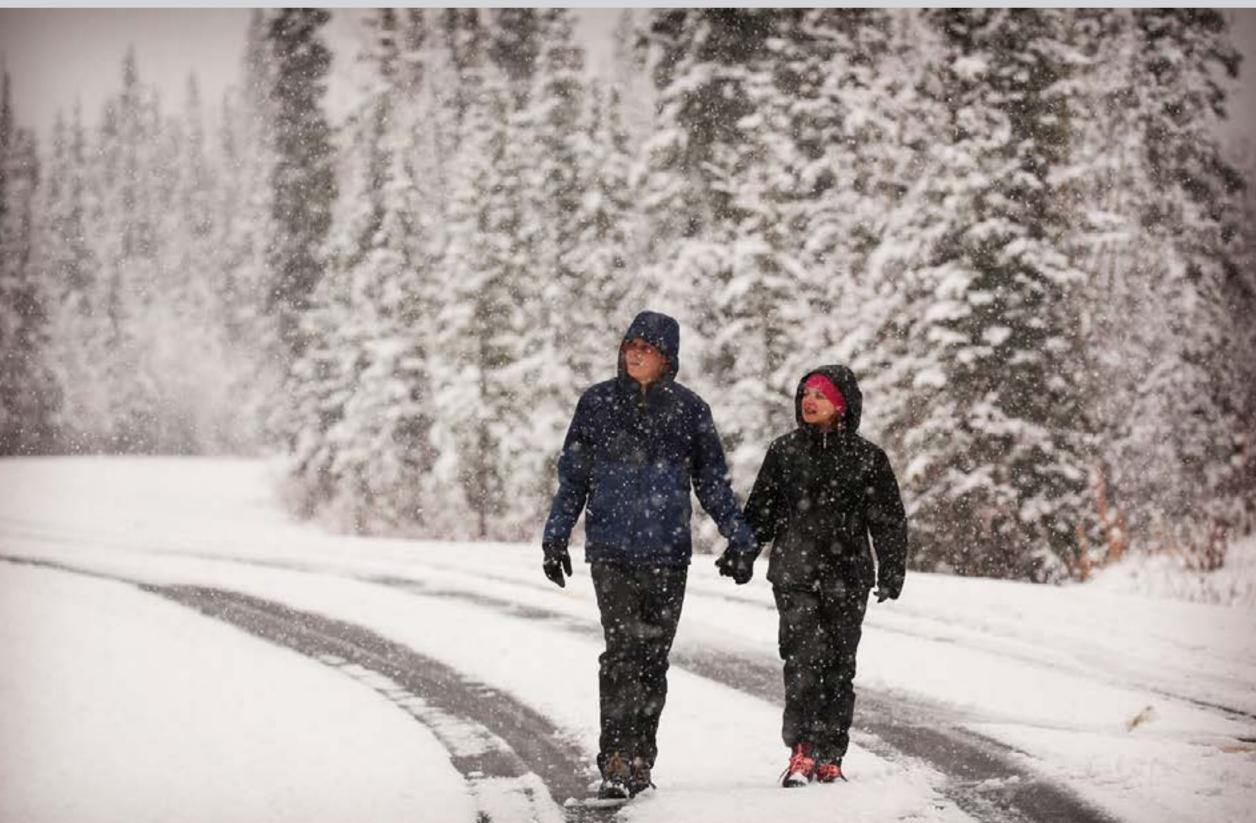

### Winter Dinner, Bed & Breakfast

Enjoy a winter overnight break at New Lanark Mill Hotel and enjoy the winter scenery of the River Clyde.

CTA

#### What's included?

- Full Scottish breakfast
- Two course dinner (starter & main course)
- Full use of leisure facilities during your stay
- 15% discounts on selected products and experiences at New Lanark, including; Spa treatments, entry to New Lanark Visitor Attraction and purchases in the Mill Shop

#### What you need to know...

- Price: From £67.50 per person
- Offer available from January 1st until 31st March
- Bookings are open now and are bookable until 31st March
- Food menu subject to change
- Terms & Conditions apply.