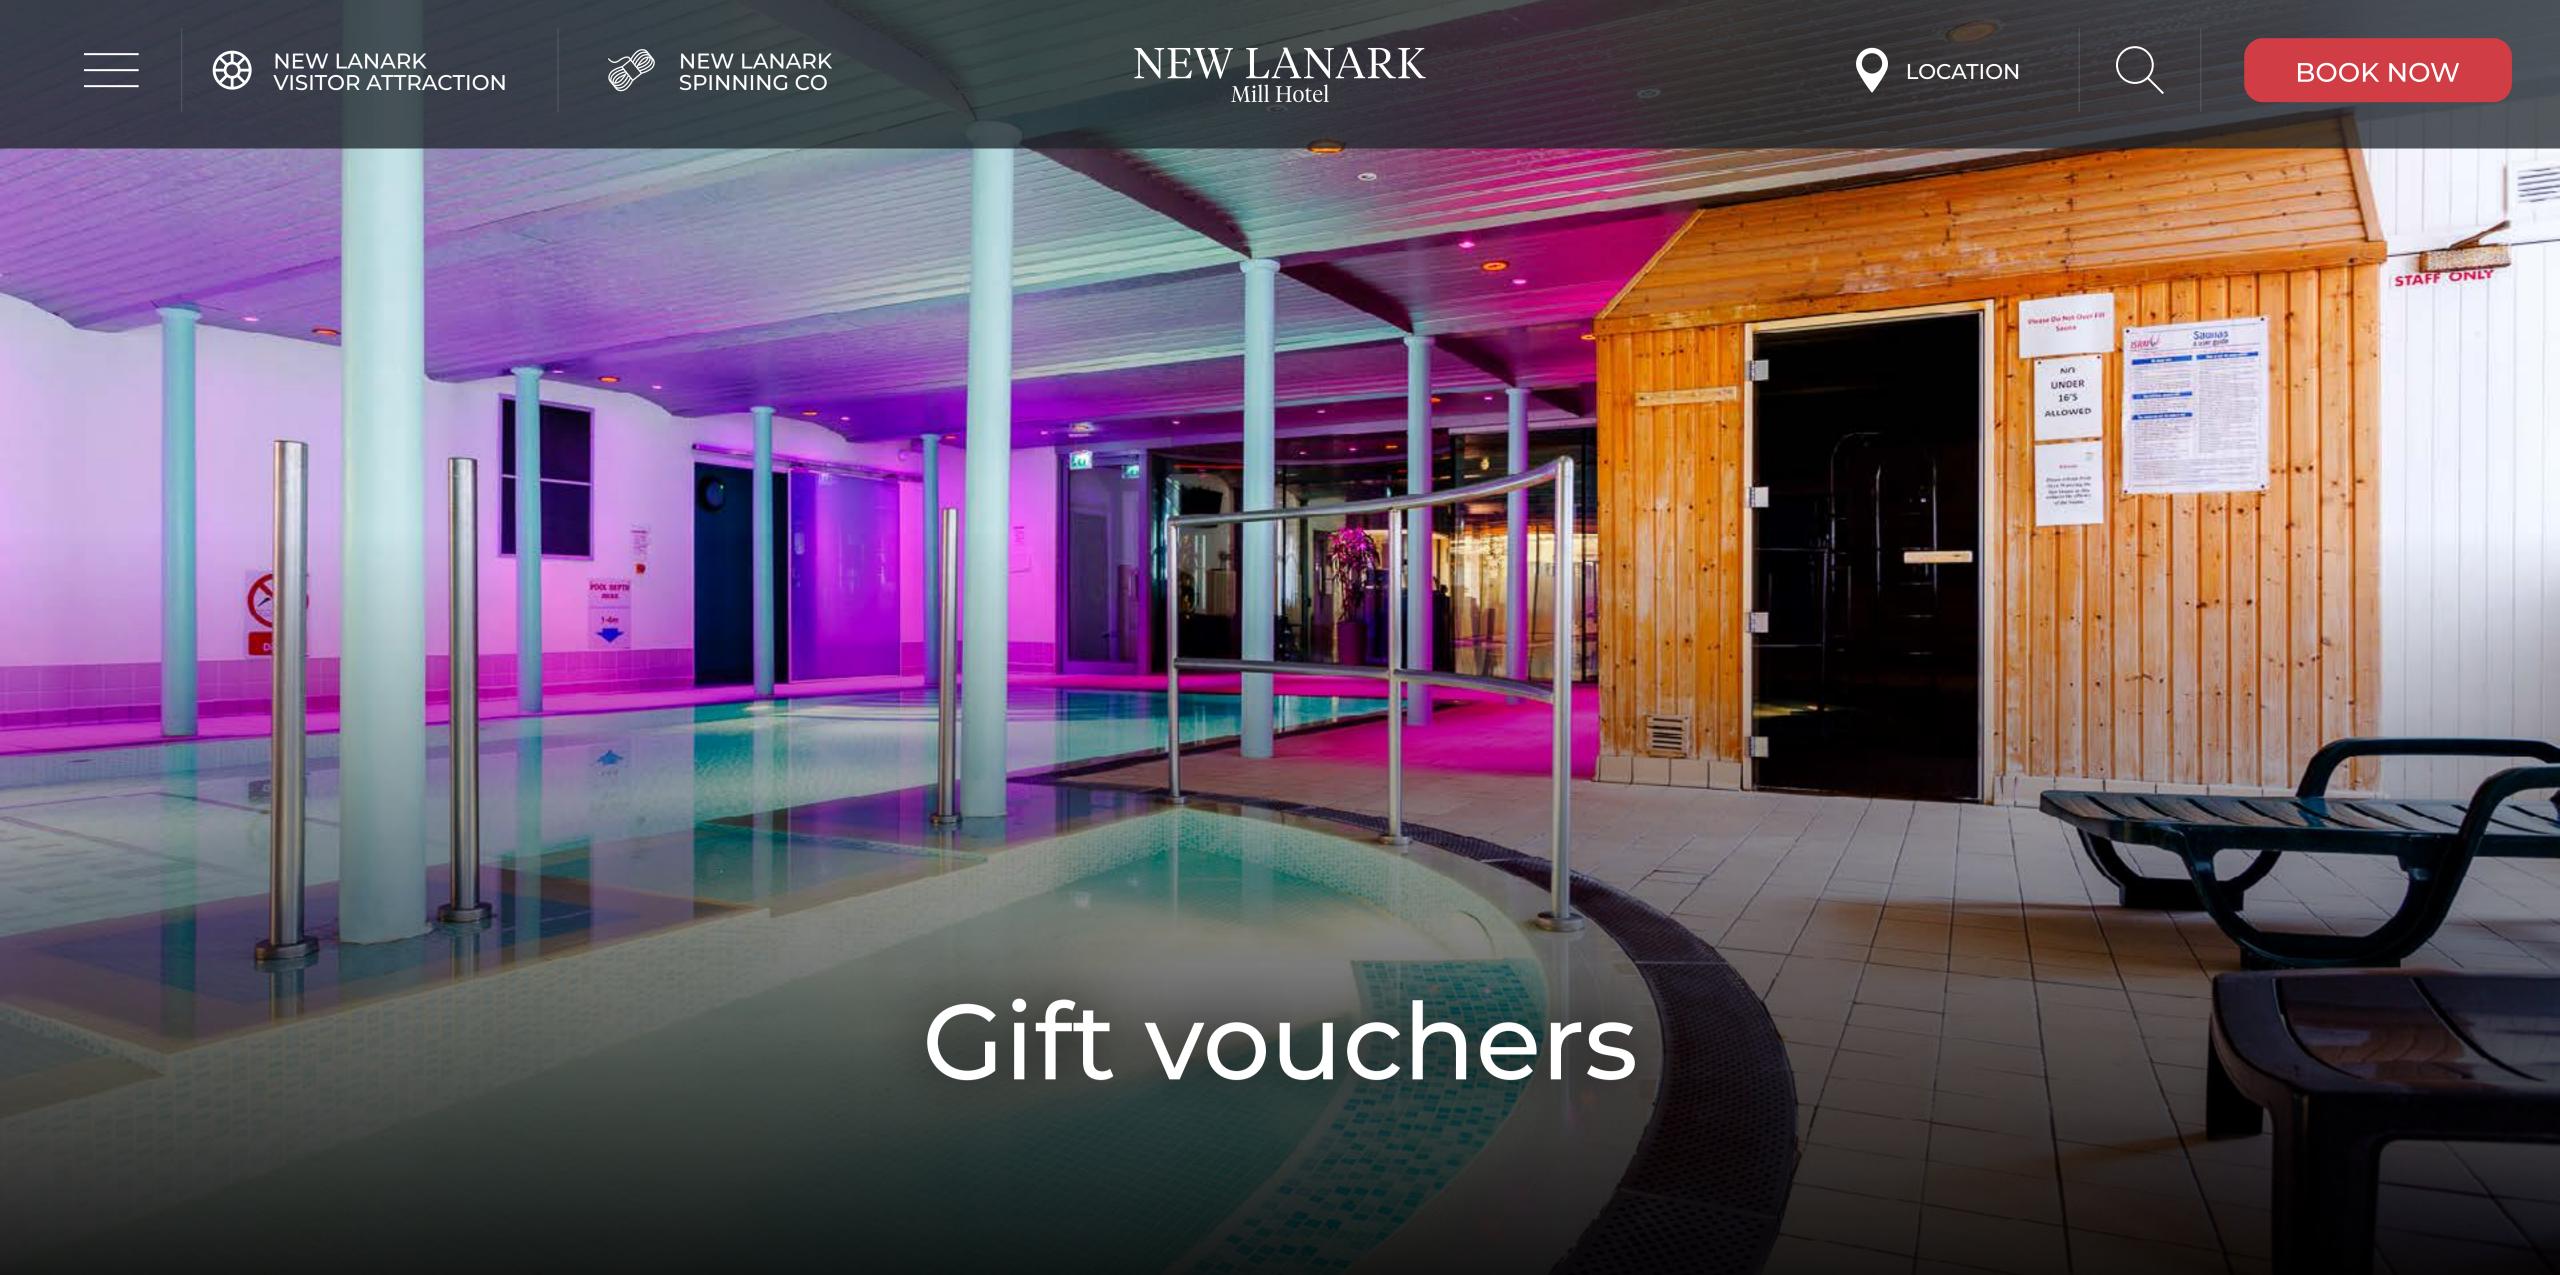

The excellent facilities at New Lanark include a swimming pool, bubble pool, steam room, sauna, a health and fitness studio, and a gym with a full range of equipment. Whether you want to shape up and improve your fitness level, or simply relax and unwind, this superb facility is right for you. New Lanark Leisure and Beauty is open to members and hotel guests.

At New Lanark Leisure and Beauty we offer a wide range of facilities and services for the whole family. Our pool is suitable for both exercising and relaxing play-time with the kids.

Our stunning pool area features a 16m swimming pool with a bubble pool, sauna and steam room.