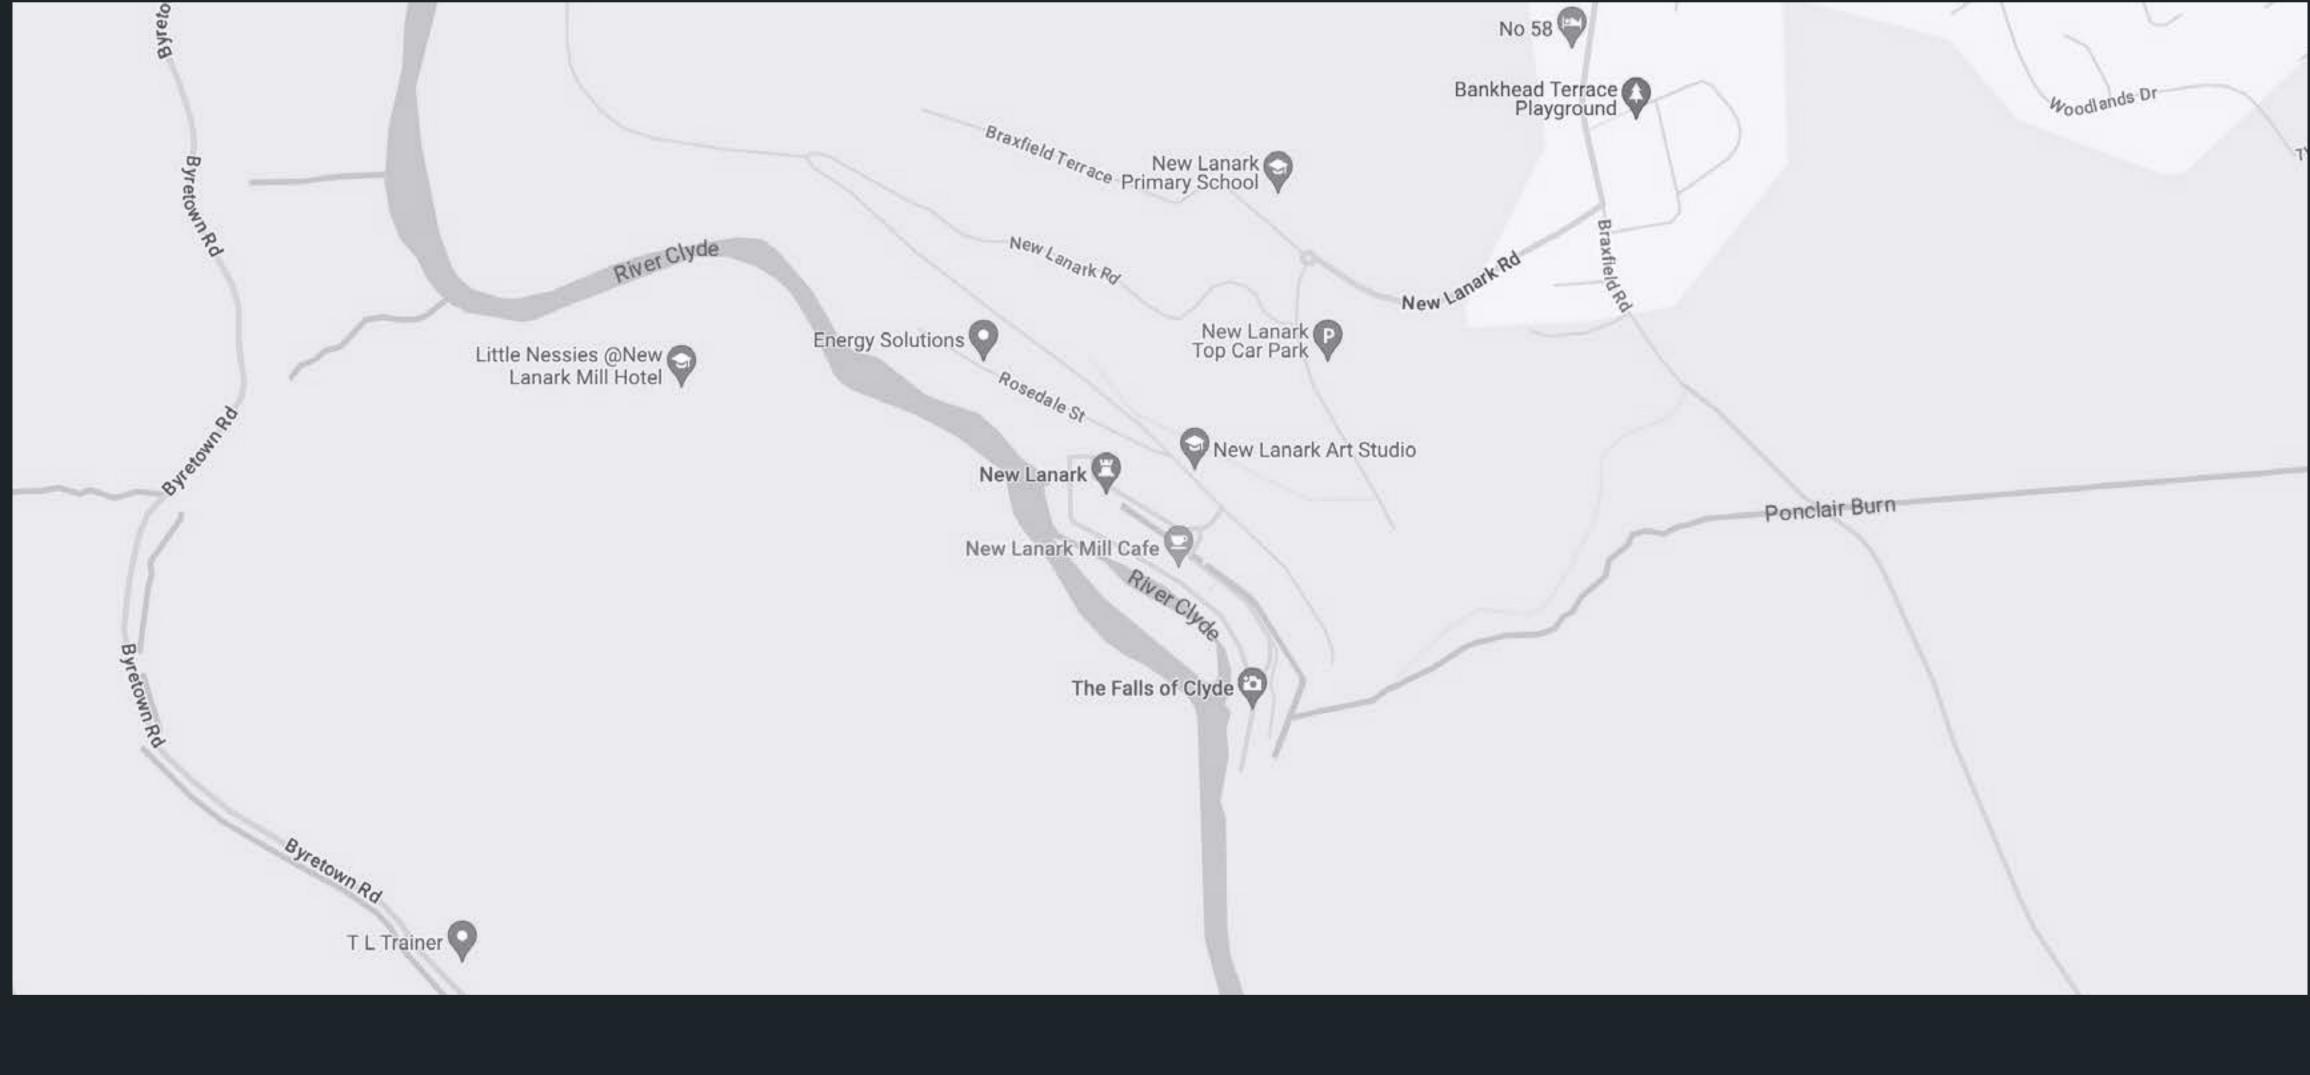

New Lanark Mill Hotel New Lanark World Heritage Site New Lanark ML11 9DB Call: +44(0)1555 667 200 Email: hotel@newlanark.org

New Lanark Mill Hotel is located in the heart of New Lanark World Heritage Site, a beautiful restored 18th-century cotton mill village.

Uniquely nestled in the spectacular Clyde Valley in southern Scotland, a stone throw from the Falls of Clyde and less than an hour from Edinburgh and Glasgow. Choose from our two accommodation options including our 4-star New Lanark Mill Hotel and Waterhouse self-catering cottages.